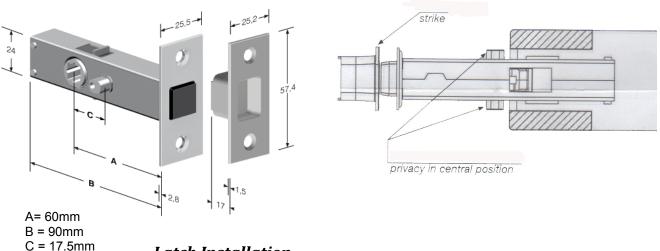

## BL002 MAGNETIC PRIVACY LATCH FITTING INSTRUCTIONS

## Latch Installation

- 1 Mark a centre line on the door and the doorframe in the position of where the magnetic latch is to be fitted.
- 2 Drill a hole 25mm diameter by 95mm deep at 90 degrees to the surface in the centre of the end of the door in the position previously marked.
- 3 On the front of the door, drill two holes, one a 15mm diameter hole 60mm in from the edge of the door along the centre line, the second a 7mm diameter hole 42.5mm in from the edge of the door along the centre line.
- 4 Using the strike, remove the magnetic catch from the latch. Centre the "privacy" block with the latch axis to allow its insertion into the door cavity

## Striker Installation

- 5 Insert latch and faceplate squarely and mark around the faceplate. Remove latch and chisel out a recess 2.8mm deep for the latch faceplate to rebate into to give a level surface finish.
- 6 Insert latch and faceplate into position and secure with the two screws (6G x 25mm) supplied.
- 7 Align and mark the position on the doorframe where the latch strike is to be fitted. Chisel out and recess the strike plate 1.5mm to give a level surface
- 8 Insert the strike plate and secure with the two screws (6G x 25mm) supplied
- 9 Fit door hardware as per manufacturers instructions.