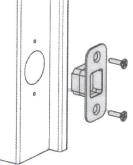

## Striker Installation

- 5 Insert latch and faceplate squarely and mark around the faceplate. Remove latch and chisel out a recess 2.8mm deep for the latch faceplate to rebate into to give a level surface finish.
- 6 Insert latch and faceplate into position and secure with the two screws (6G x 25mm) supplied.
- 7 Align and mark the position on the doorframe where the latch strike is to be fitted. Chisel out and recess the strike plate 1.5mm to give a level surface
- 8 Insert the strike plate and secure with the two screws (6G x 25mm) supplied
- 9 Fit door hardware as per manufacturers instructions.