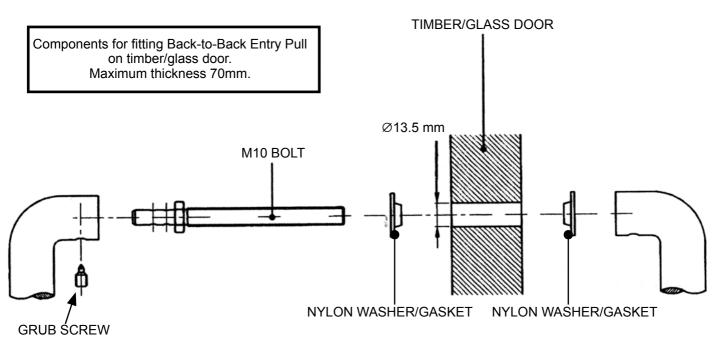

## OLIVARI ENTRY PULL BACK TO BACK FITTING GUIDE

Components for fitting Back-to-Back Entry Pull with rose on timber/glass door. Maximum thickness 60mm.