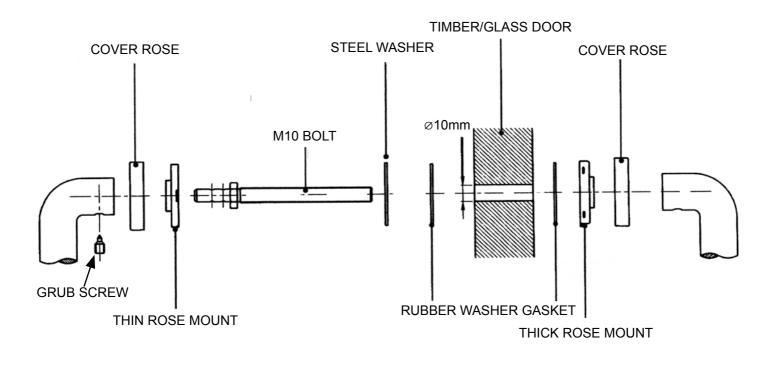

## OLIVARI ENTRY PULL BACK TO BACK FITTING GUIDE

Components for fitting Back-to-Back Entry Pull with rose on timber/glass door. Maximum thickness 60mm.