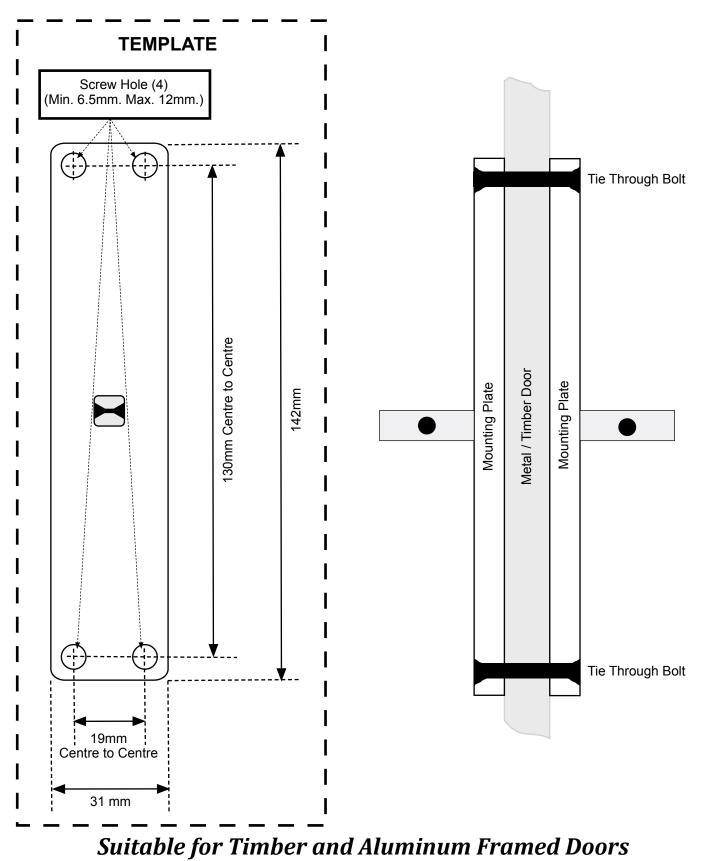

## SLIDE PULL HANDLE BACK TO BACK MOUNTING

Diagrams and instructions are to be used as reference only. All templates must be printed at 100% scaling. Fixing instructions must be strictly adhered to. All parts supplied must be used; no responsibility will be taken for incorrect installation. Bellevue Architectural is not held liable for any damaged hardware due to incorrect installation and as such, is not considered to be under warranty. Warranty is return to base and does not cover transport and or any labour costs. Bellevue Architectural reserves the right to update and alter any information at any time. If unclear on instructions or for any further enquiries, please contact Bellevue Architectural. (Bellevue Architectural is a trading name of Bellevue Imports Pty Ltd)