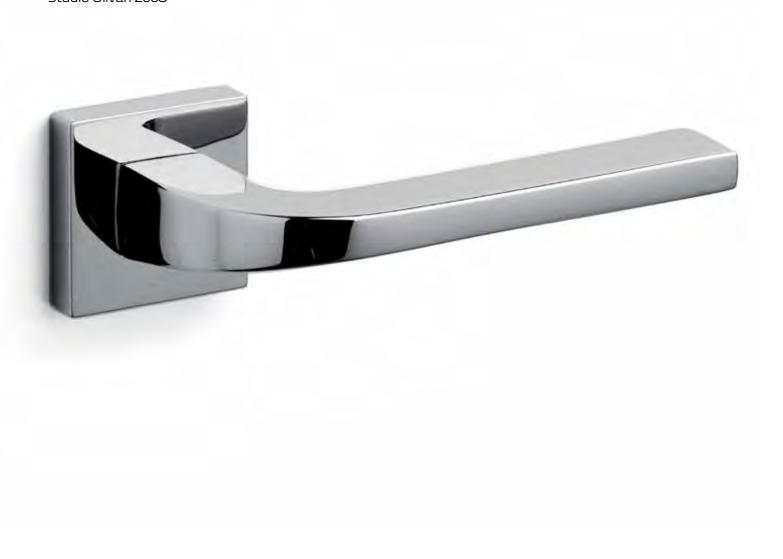

### Lesmo

Studio Olivari 2008

BIC biochrome bright - the world's first bio-friendly door handle finish

Specification Code + Finish M211S1 - lever set only M211S2 - passage set incl. latch