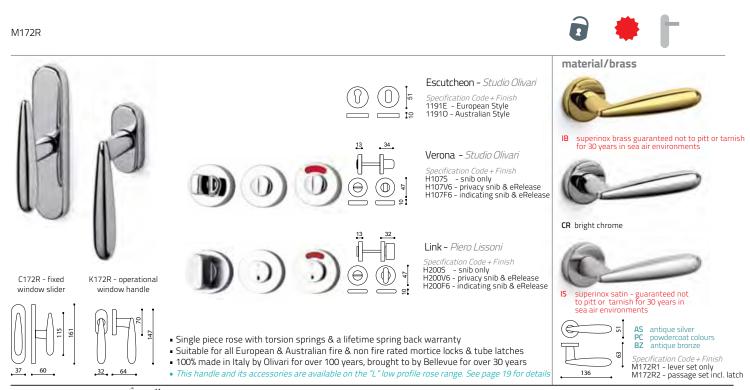

## Penta Associati

0

Penta Associati is a team consisting of five designers who work in strict collaboration with Olivari.

Their handles feature a flawless design and absolute functionality.