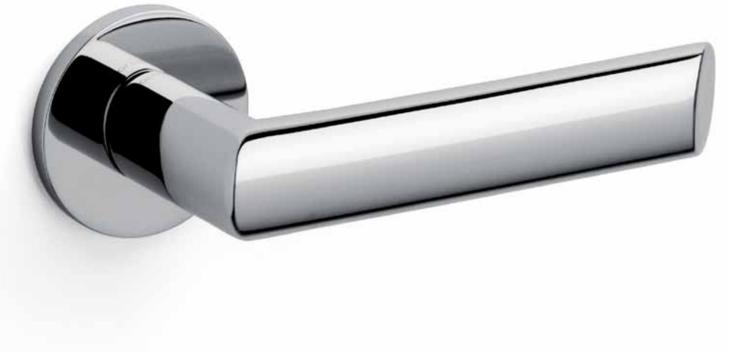

## Moon

Shigeru Ban 2010

This handle's oval silhouette fits your hand more gently than a circular one does. The cut on the tip is smartly slanted, to reveal a circle. Mainly known for his incredible cardboard buildings, Shigheru Ban has designed a simple object that reveals complex geometry.

## Photographed on low rose

material/brass

CR bright chrome

superinox satin guaranteed not to pitt or tarnish for 30 years in sea air environments

AS antique silver

powdercoat colours antique bronze / hand rubbed oil bronze