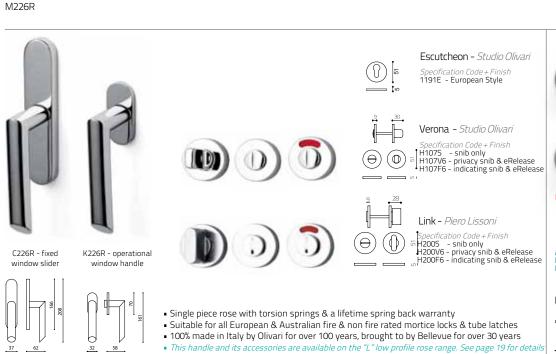

Specification Code + Finish M226R1 - lever set only M226R2 - passage set incl. latch