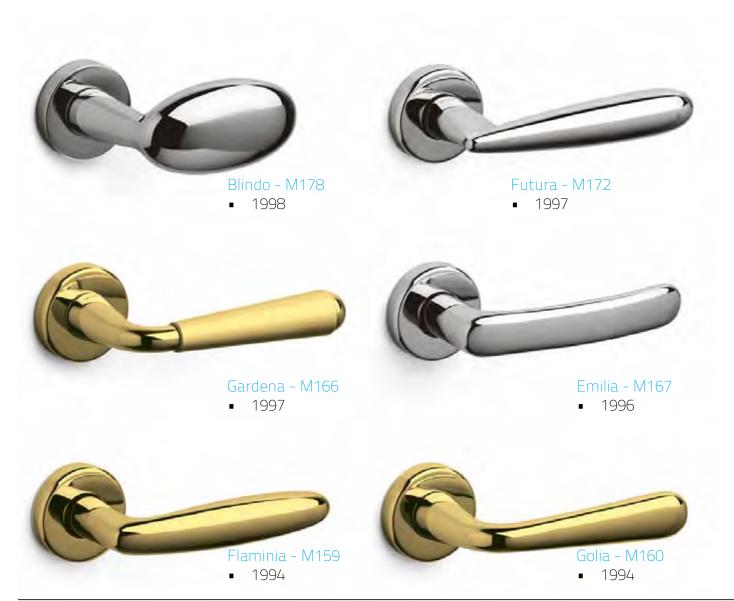

years in sea air environments



SCCW satin chrome with cherry wood



IBCW inox brass with cherry wood guaranteed not to pitt or tarnish for 30 years in sea air environments





#### M186R



Single piece rose with torsion springs & a lifetime spring back warranty
Suitable for all European & Australian fire & non fire rated mortice locks & tube latches

• 100% made in Italy by Olivari for over 100 years, brought to by Bellevue for over 30 years

• This handle and its accessories are available on the "L" low profile rose range. See page 19 for details

32 64



## Penta Associati

1994



Penta Associati is a team consisting of five designers who work in strict collaboration with Olivari.

Their handles feature a flawless design and absolute functionality.

# Projects by Penta Associati



## Penta Associati

1994



Penta Associati is a team consisting of five designers who work in strict collaboration with Olivari.

Their handles feature a flawless design and absolute functionality.

# Projects by Penta Associati