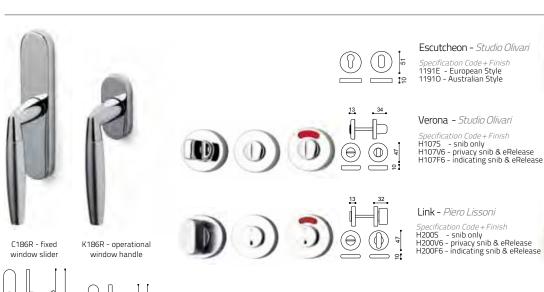

### Sector

#### M186R

Single piece rose with torsion springs & a lifetime spring back warranty
Suitable for all European & Australian fire & non fire rated mortice locks & tube latches

• 100% made in Italy by Olivari for over 100 years, brought to by Bellevue for over 30 years

• This handle and its accessories are available on the "L" low profile rose range. See page 19 for details

32 64