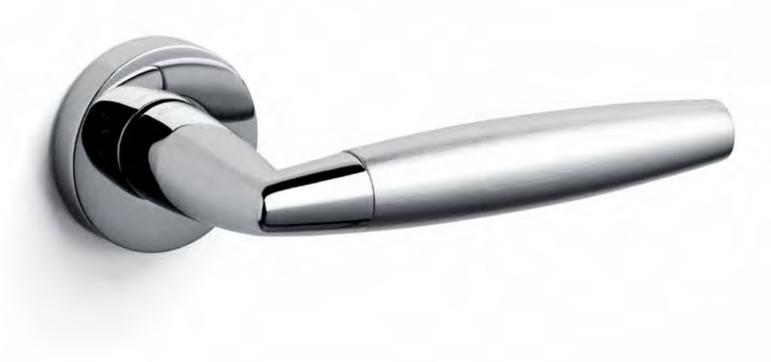

#### M186R

Single piece rose with torsion springs & a lifetime spring back warranty
Suitable for all European & Australian fire & non fire rated mortice locks & tube latches

• 100% made in Italy by Olivari for over 100 years, brought to by Bellevue for over 30 years

• This handle and its accessories are available on the "L" low profile rose range. See page 19 for details

32 64