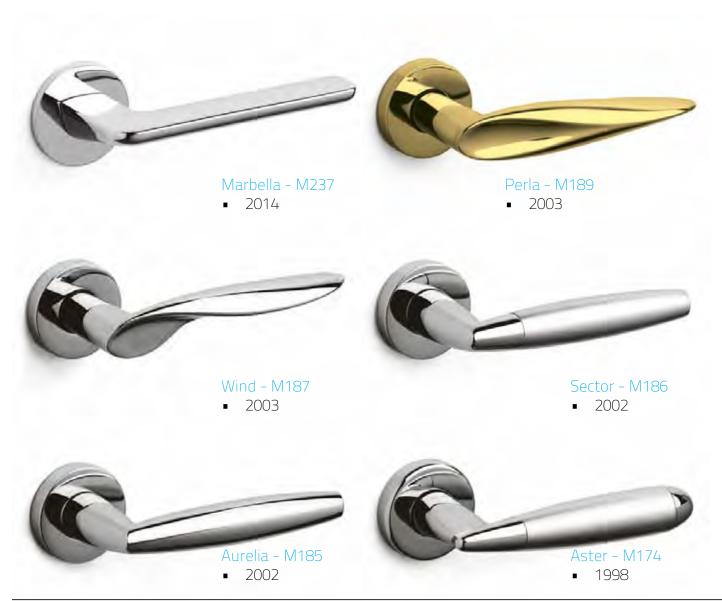

& a lifetime spring back warranty
Suitable for all European & Australian fire & non fire rated mortice locks & tube latches

• 100% made in Italy by Olivari for over 100 years, brought to by Bellevue for over 30 years

• This handle and its accessories are available on the "L" low profile rose range. See page 19 for details

32 64



## Penta Associati

1994



Penta Associati is a team consisting of five designers who work in strict collaboration with Olivari.

Their handles feature a flawless design and absolute functionality.

# Projects by Penta Associati



## Penta Associati

1994



Penta Associati is a team consisting of five designers who work in strict collaboration with Olivari.

Their handles feature a flawless design and absolute functionality.

# Projects by Penta Associati