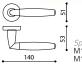

#### M186R

Single piece rose with torsion springs & a lifetime spring back warranty
Suitable for all European & Australian fire & non fire rated mortice locks & tube latches

• 100% made in Italy by Olivari for over 100 years, brought to by Bellevue for over 30 years

• This handle and its accessories are available on the "L" low profile rose range. See page 19 for details

32 64