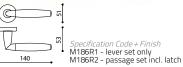

#### M186R

Single piece rose with torsion springs & a lifetime spring back warranty
Suitable for all European & Australian fire & non fire rated mortice locks & tube latches

• 100% made in Italy by Olivari for over 100 years, brought to by Bellevue for over 30 years

• This handle and its accessories are available on the "L" low profile rose range. See page 19 for details

32 64