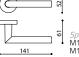

#### M130R

Single piece rose with torsion springs & a lifetime spring back warranty
Suitable for all European & Australian fire & non fire rated mortice locks & tube latches

• 100% made in Italy by Olivari for over 100 years, brought to by Bellevue for over 30 years

• This handle and its accessories are available on the "L" low profile rose range. See page 19 for details

IB superinox brass - guaranteed not to pitt or tarnish for 30 years in sea air environments

CR bright chrome

SC satin chrome

CR/SC bright chrome with satin chrome

Specification Code + Finish M130R1 - lever set only M130R2 - passage set incl. latch

32 66