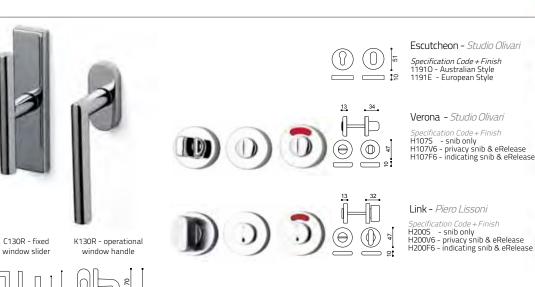

• This handle and its accessories are available on the "L" low profile rose range. See page 19 for details

IB superinox brass - guaranteed not to pitt or tarnish for 30 years in sea air environments

CR bright chrome

SC satin chrome

CR/SC bright chrome with satin chrome

Specification Code + Finish M130R1 - lever set only M130R2 - passage set incl. latch

32 66