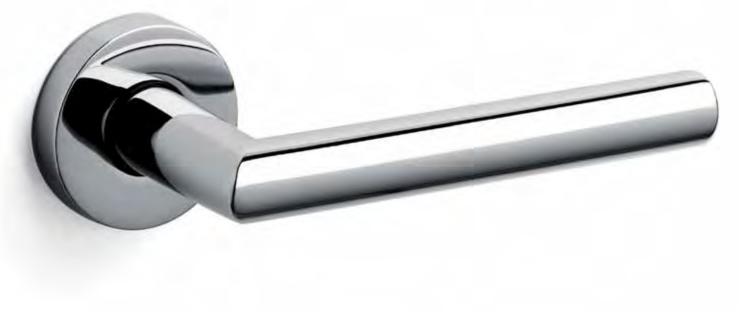

#### M130R

Single piece rose with torsion springs & a lifetime spring back warranty
Suitable for all European & Australian fire & non fire rated mortice locks & tube latches

• 100% made in Italy by Olivari for over 100 years, brought to by Bellevue for over 30 years

• This handle and its accessories are available on the "L" low profile rose range. See page 19 for details

IB superinox brass - guaranteed not to pitt or tarnish for 30 years in sea air environments

CR bright chrome

SC satin chrome

CR/SC bright chrome with satin chrome

Specification Code + Finish M130R1 - lever set only M130R2 - passage set incl. latch

32 66