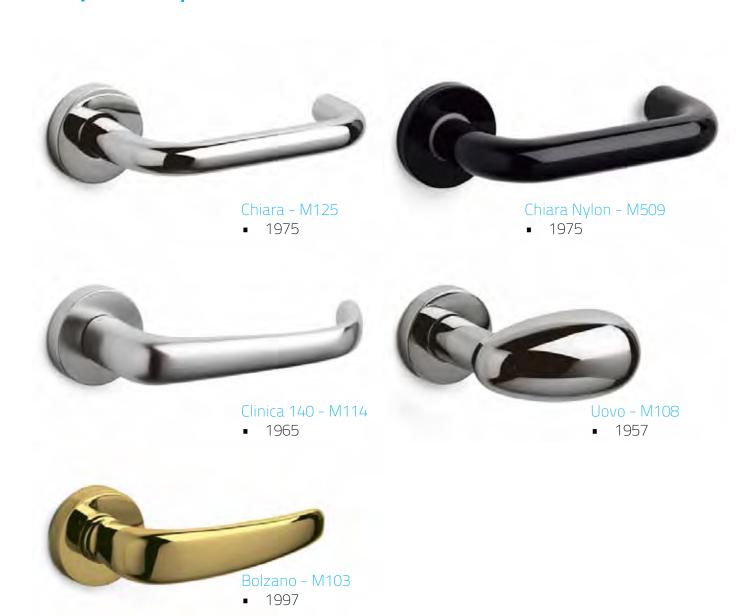

dle and its accessories are available on the "L" low profile rose range. See page 19 for details





IB superinox brass - guaranteed not to pitt or tarnish for 30 years in sea air environments



CR bright chrome



SC satin chrome



CR/SC bright chrome with satin chrome



Specification Code + Finish M130R1 - lever set only M130R2 - passage set incl. latch

32 66



#### Studio Olivari

Borgomanero (NO)



Studio Olivari is the research office dedicated to material development and technological innovation.

Studio Olivari introduced innovative finishing processes such as BioChrome® and Superlnox® and new solutions such as the low components.

In more than sixty years the team has designed several Olivari handles, some of which have become popular sellers.

# Projects by Studio Olivari



### Studio Olivari

Borgomanero (NO)



Studio Olivari is the research office dedicated to material development and technological innovation.

Studio Olivari introduced innovative finishing processes such as BioChrome® and Superlnox® and new solutions such as the low components.

In more than sixty years the team has designed several Olivari handles, some of which have become popular sellers.

# Projects by Studio Olivari