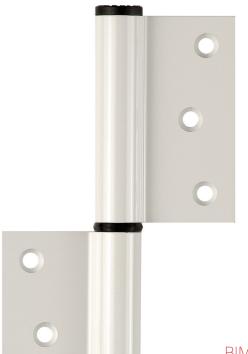

# Spring Hinge BIMZ functional data Aluminium

The Justor BIMZ spring hinge is your go-to for fly screen and light weight type doors at or around 5kg that need to returned to a closed position without assistance. The spring hinge BIMZ is ideal for timber or aluminium.

Available in silver, black or white, the BIMZ spring hinge is ideal to use as it will not lose its tension due to the torsion spring internally.

Made by Justor of Spain, the BIMZ unique design makes it a maintenance free solution – no periodic greasing or adjustments required, just 1 drop of oil in the top cap once a year. The BIMZ spring hinge comes with a 2 year manufacturer's Guarantee and is available in a range of finishes.

Aesthetically pleasing to the eye, cost effective and highly functional. The BIMZ is the only solution to consider for today's lightweight door spring hinge needs.