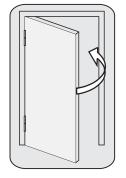

### Installation:

Install the spring hinges at the top and bottom of the door.
Used in place of normal hinges.