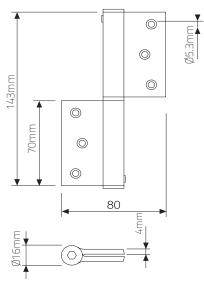

tweight door spring hinge needs.

### BIMZ quick facts:

- Spring resistance 250,000 cycles
- For light doors up to 5kg
- Torsion spring not a coil spring
- Variable closing strength
- Solid and stylish design
- For timber or aluminium doors
- Slim stylish profile
- Quick & simple installation
- Detailed instructions included
- 2 year manufacturer's guarantee

# Max 5kg 100 cm

## Technical data

### BIMZ quick facts:

The BIMZ does not require periodical greasing, just 1 drop of oil in the top cap once a year. Due to its compact construction, it is a small diameter hinge. It has two (2) adjustment points and because it is made by Justor in Spain, it comes with a 2 year manufacturer's guarantee.

The BIMZ, the smart choice for fly screen & light weight doors

### Dimensional information:



### Installation:



Install the spring hinges at the top and bottom of the door.
Used in place of normal hinges.

### Adjustment instructions:



### Order codes:

- BIMZS Anodized silver
- BIMZB Anodized black
- BIMZW PC white