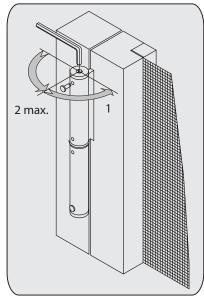

### Adjustment instructions:

### BIMZ quick facts:

The BIMZ does not require periodical greasing, just 1 drop of oil in the top cap once a year. Due to its compact construction, it is a small diameter hinge. It has two (2) adjustment points and because it is made by Justor in Spain, it comes with a 2 year manufacturer's guarantee.