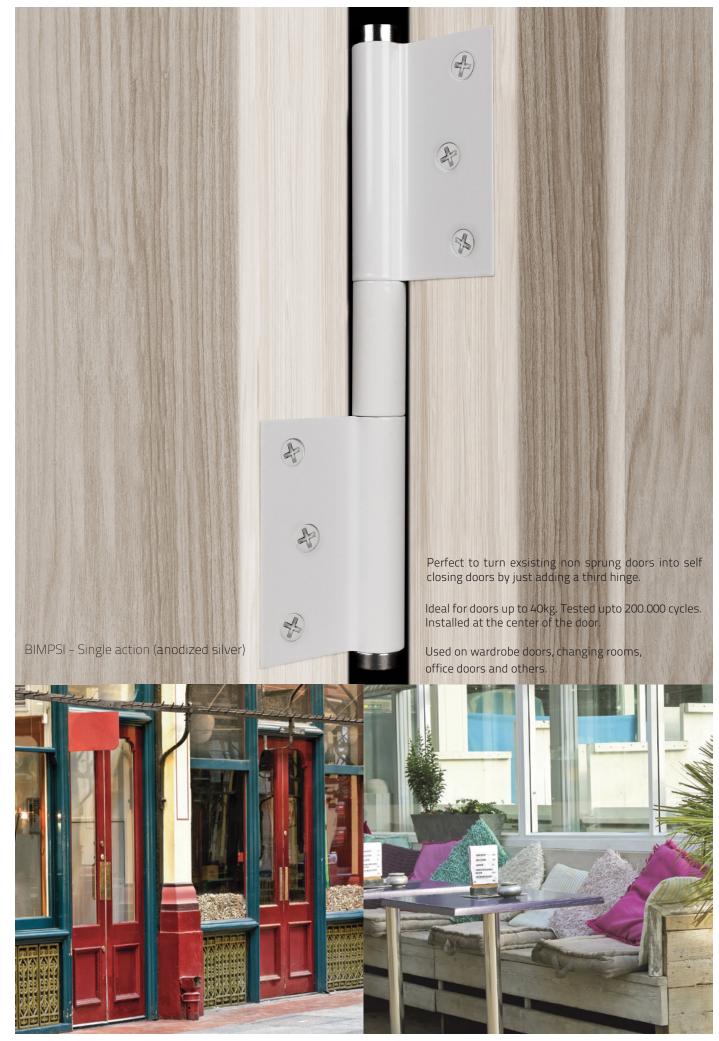

# Spring Hinge BIMZ functional data Aluminium

The Justor BIMZ spring hinge is your go-to for fly screen and light weight type doors at or around 5kg that need to returned to a closed position without assistance. The spring hinge BIMZ is ideal for timber or aluminium.

Installation of the spring hinge BIMZ is quick, neat and simple with built-in multiple adjustments for multiple tension settings allowing the door to come back quickly or slowly. No need for an unsightly door closer.

Available in silver, black or white, the BIMZ spring hinge is ideal to use as it will not lose its tension due to the torsion spring internally.

Made by Justor of Spain, the BIMZ unique design makes it a maintenance free solution – no periodic greasing or adjustments required, just 1 drop of oil in the top cap once a year. The BIMZ spring hinge comes with a 2 year manufacturer's Guarantee and is available in a range of finishes.

Aesthetically pleasing to the eye, cost effective and highly functional. The BIMZ is the only solution to consider for today's lightweight door spring hinge needs.

### BIMZ quick facts:

- Spring resistance 250,000 cycles
- For light doors up to 5kg
- Torsion spring not a coil spring
- Variable closing strength
- Solid and stylish design
- For timber or aluminium doors
- Slim stylish profile
- Quick & simple installation
- Detailed instructions included
- 2 year manufacturer's guarantee