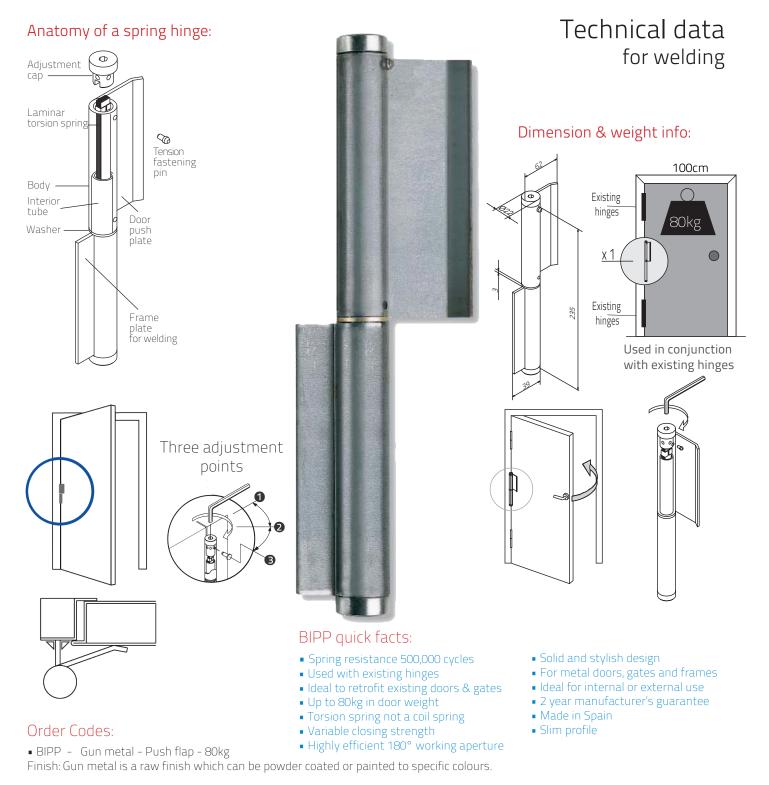

## BIPP push flap welding spring hinge For welding onto steel jambs and frames

The Justor BIPP push flap hinge is specifically designed for welding to gates and metal door jambs where existing hinges may already be in use. By adding the BIPP hinge, you will be able to automatically close light to heavy steel framed doors and metal gates that weigh up to 80kg. The Justor BIPP push flap welding spring hinges are sleek, stylish and simple. Made in Spain by Justor to exacting European standards; the BIPP push flap is adjustable without the need to take the door or gate down.

Made of steel, the BIPP push flap can be used on internal or external steel or metal-framed door jambs, and doors whenever a door needs to close without assistance. Made in Spain By Justor, the BIPP push flap represents quality and innovation not normally seen in a product of this type. Optionally, the BIPP hinge can be powder coated. Once done, it blends into any environment and surrounding.

Cost effective and highly functional, it is a real and effective alternative to traditional and unsightly door closers and closing solutions. The BIPP range is a maintenance free solution – no periodic greasing or adjustments required, just 1 drop of oil in the top caps once a year. The BIPP spring hinge comes with a 2 year manufacturer's Guarantee.