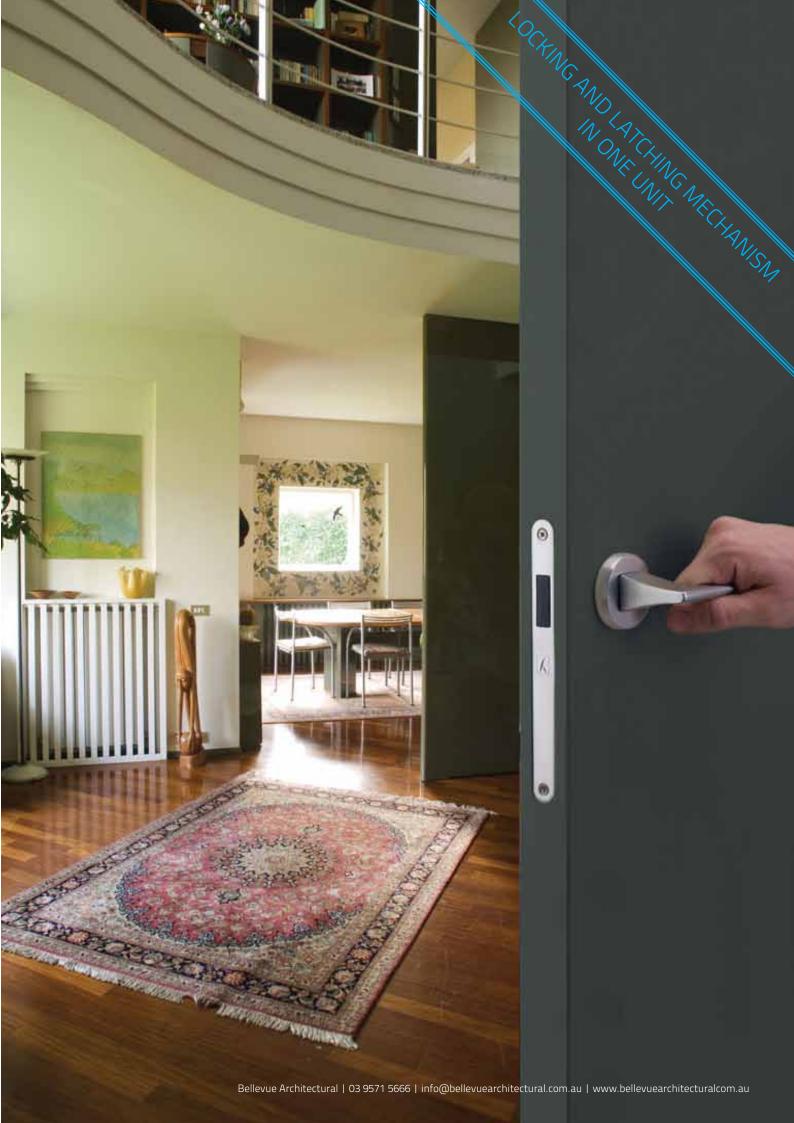

# BL010 Magnetic Lock BL011 Magnetic Privacy Lock

patented magnetic privacy lock

LOCKING AND LATCHING MECHANISM IN ONE UNIT

BL010 - with Euro cylinder

BL010 - with privacy snib facility

| Quick Facts              |                                                 |
|--------------------------|-------------------------------------------------|
| Compatibility            | Standard Australian & European<br>door hardware |
| Snib Compatibility       | Snibs using 6mm square bar                      |
| Back Set Hub             | 50mm                                            |
| Visible Striker Plate    | No                                              |
| Visible Latch Tongue     | No                                              |
| Tongue Action Noise      | Silent                                          |
| Place of Manufacture     | Italy                                           |
| Manufacturer's Guarantee | 2 years                                         |