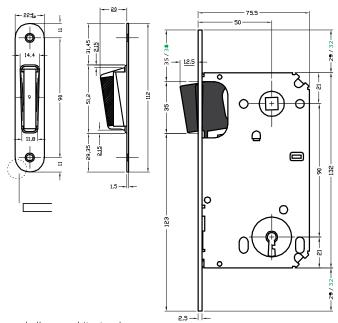

## **BL010 & BL011**

available finish
SC satin chrome
CR polished chrome
PB polished brass

**snib compatibility** snibs using 6mm square bar

back set hub 50mm

specification code & finish patented magnetic lock BL010 - finish

patented magnetic privacy lock

LOCKING AND LATCHING MECHANISM IN ONE UNIT

BL010 - with Euro cylinder

BL010 - with privacy snib facility

| Quick Facts              |                                                 |
|--------------------------|-------------------------------------------------|
| Compatibility            | Standard Australian & European<br>door hardware |
| Snib Compatibility       | Snibs using 6mm square bar                      |
| Back Set Hub             | 50mm                                            |
| Visible Striker Plate    | No                                              |
| Visible Latch Tongue     | No                                              |
| Tongue Action Noise      | Silent                                          |
| Place of Manufacture     | Italy                                           |
| Manufacturer's Guarantee | 2 years                                         |