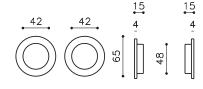

# D134 | Dante Flush Pull

Olivari of Italy

Matching Privacy on Pg. 6

### **Door Suitability:**

timber & aluminium doors