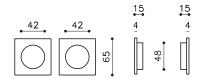

# D126 | Sliding Door Finger Pull

Olivari of Italy

Matching Privacy on Pg. 7

## Door Suitability:

timber & aluminium doors

## **Specification Codes:**

D126 - Finish