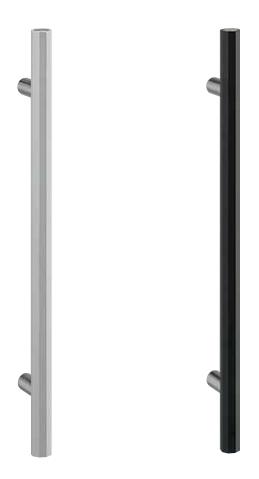

# "POLYGON"

A nine-sided handle that naturally fits the palm of your hand

# G10502

base material Aluminium & Stainless Steel

available finish Uni-Frost Anodized Silver & Hairline Stainless Steel (A) Uni-Frost Anodized Black & Hairline Stainless Steel (B)

available sizes (mm) Length 600, Centres 425

fixing holes sizes Door 10mm, Glass 16mm

specification code G10502 - 600 - finish G10502 - custom - finish

Lengths can be ordered to match any door size. Call for details