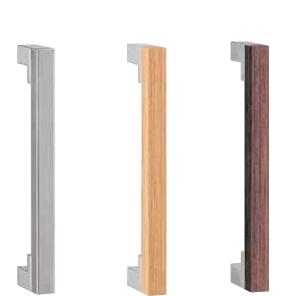

## G1101

base material Stainless Steel & Uni-Wood (Antibacterial Compressed Wood)

available finish Stainless Steel Hairline & Stainless Steel Polished (S) Uni-Wood White & Stainless Steel Polished (W) Uni-Wood Pale Scotch Colour & Stainless Steel Hairline (PS)

available sizes (mm) Length 250, Centres 230

fixing hole sizes Door 8mm, Glass 12mm

**specification code** G1101 - 250 - finish