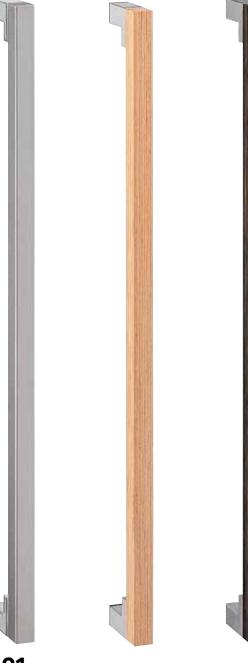

## G1101

base material Stainless Steel & Uni-Wood (Antibacterial Compressed Wood)

available finish Stainless Steel Hairline & Stainless Steel Polished (S) Uni-Wood White & Stainless Steel Polished (W) Uni-Wood Pale Scotch Colour & Stainless Steel Hairline (PS)

available sizes (mm) Length 600, Centres 580

fixing hole sizes Door 8mm, Glass 12mm

specification code G1101 - 600 - finish 

Bellevue Architectural | 03 9571 5666 | info@bellevuearchitectural.com.au | www.bellevuearchitectural.com.au