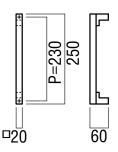

available sizes (mm) Length 250, Centres 230

fixing hole sizes Door 8mm, Glass 12mm

**specification code** G1101 - 250 - finish