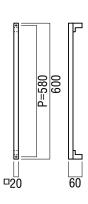

available sizes (mm) Length 600, Centres 580

fixing hole sizes Door 8mm, Glass 12mm

specification code G1101 - 600 - finish 

Bellevue Architectural | 03 9571 5666 | info@bellevuearchitectural.com.au | www.bellevuearchitectural.com.au