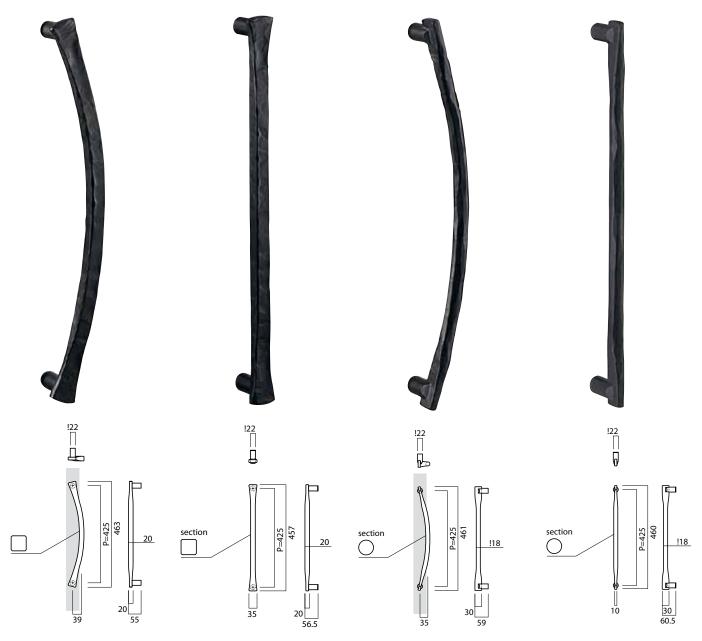

# NEW MODELS by Elmes of Japan

## T1124

base material Wrought Iron

available finish Baked Finish Resist Black (B)

available sizes (mm) Length 463, Centres 425

fixing hole sizes Door 8mm, Glass 12mm

specification code T1124 - 463 - B

Note: Suitable for Outdoors

## G1124

base material Wrought Iron

available finish Baked Finish Resist Black (B)

available sizes (mm) Length 457, Centres 425

fixing hole sizes Door 8mm, Glass 12mm

specification code G1124 - 457 - B

Note: Suitable for Outdoors

## T1125

base material Wrought Iron

available finish Baked Finish Resist Black (B)

available sizes (mm) Length 461, Centres 425

fixing hole sizes Door 8mm, Glass 12mm

specification code T1125 - 461 - B

Note: Suitable for Outdoors

### G1125

base material Wrought Iron

available finish Baked Finish Resist Black (B)

available sizes (mm) Length 460, Centres 425

fixing hole sizes Door 8mm, Glass 12mm

specification code G1125 - 460 - B

Note: Suitable for Outdoors