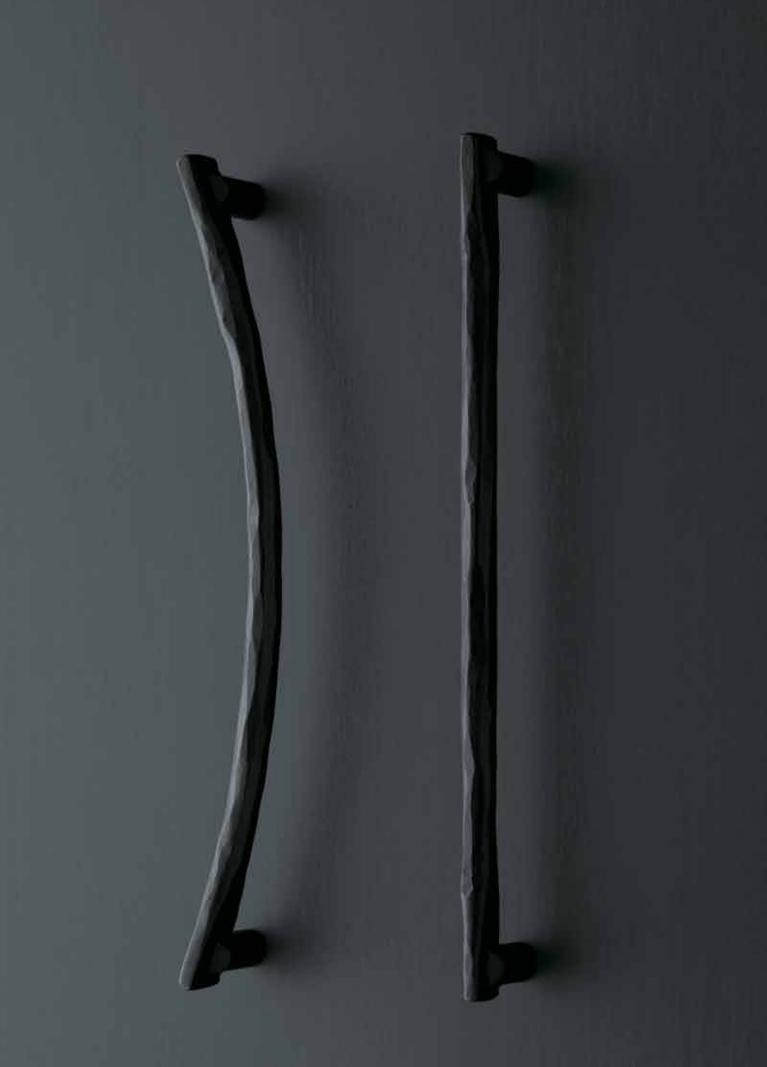

## T1124

base material Wrought Iron

available finish Baked Finish Resist Black (B)

available sizes (mm) Length 463, Centres 425

fixing hole sizes Door 8mm, Glass 12mm

specification code T1124 - 463 - B

Note: Suitable for Outdoors

## G1124

base material Wrought Iron

available finish Baked Finish Resist Black (B)

available sizes (mm) Length 457, Centres 425

fixing hole sizes Door 8mm, Glass 12mm

specification code G1124 - 457 - B

Note: Suitable for Outdoors