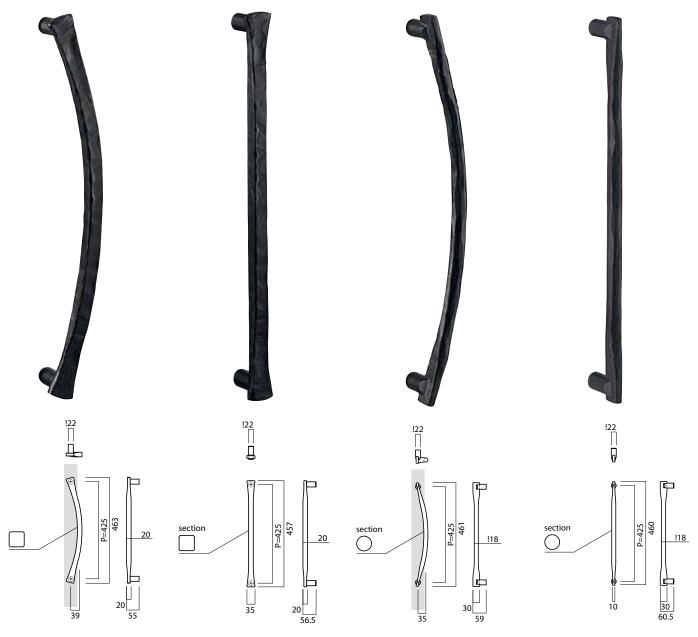

## T1124

base material Wrought Iron

available finish Baked Finish Resist Black (B)

available sizes (mm) Length 463, Centres 425

fixing hole sizes Door 8mm, Glass 12mm

specification code T1124 - 463 - B

Note: Suitable for Outdoors

## G1124

base material Wrought Iron

available finish Baked Finish Resist Black (B)

available sizes (mm) Length 457, Centres 425

fixing hole sizes Door 8mm, Glass 12mm

specification code G1124 - 457 - B

Note: Suitable for Outdoors

## T1125

base material Wrought Iron

available finish Baked Finish Resist Black (B)

available sizes (mm) Length 461, Centres 425

fixing hole sizes Door 8mm, Glass 12mm

specification code T1125 - 461 - B

Note: Suitable for Outdoors

### G1125

base material Wrought Iron

available finish Baked Finish Resist Black (B)

available sizes (mm) Length 460, Centres 425

fixing hole sizes Door 8mm, Glass 12mm

specification code G1125 - 460 - B

Note: Suitable for Outdoors