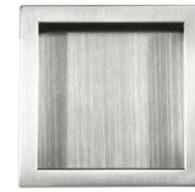

## Square Flush Pulls

by Siro of Austria & Bellevue

S2152

S01045 Flush Pulls by Siro of Austria

Z9300B & 301156

S01045

material/brass

*Specification Code + Finish* D129 - giotto flush pull set

## finish

CR bright chrome SC satin chrome SN satin nickel (S2152 only) SI Silver (Z9300B only)

door suitability Timber doors

Ideally priced for projects

Specification Code + Finish Z9300B - finish 301156 - finish S2152 - size - finish