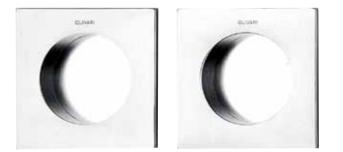

## **Giotto Q** by Studio Olivari

D129

*Suitable for timber & aluminium doors* 

## finish

CR bright chrome SC satin chrome SN satin nickel (S2152 only) SI Silver (Z9300B only)

door suitability Timber doors

Ideally priced for projects

Specification Code + Finish Z9300B - finish 301156 - finish S2152 - size - finish