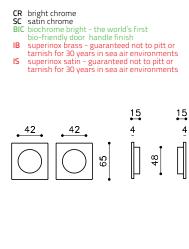

## finish

CR bright chrome SC satin chrome SN satin nickel (S2152 only) SI Silver (Z9300B only)

door suitability Timber doors

Ideally priced for projects

Specification Code + Finish Z9300B - finish 301156 - finish S2152 - size - finish

finish

CR bright chrome NI nickel SI Silver

door suitability Timber doors

**size** 140 x 50 x 18mm

Spring Loaded Face Plate

Specification Code + Finish S01045 - finish