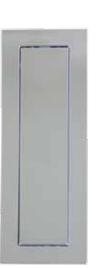

finish

CR bright chrome NI nickel SI Silver

door suitability Timber doors

**size** 140 x 50 x 18mm

Spring Loaded Face Plate

Specification Code + Finish S01045 - finish