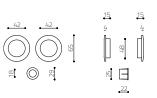

### Round Flush Pull by Siro of Austria & Bellevue

#### finish

CR chrome (60595 only) SC satin chrome (60595 only) PB polished brass (60595 only) PS polished stainless steel (BI60 & 70 only) SS satin stainless steel (BI60 & 70 only)

Door suitability

Timber doors

Ideally priced for projects

size

BI60: 60 x 35 x 15mm, 2mm lip BI75: 75 x 50 x 19mm, 2mm lip 60595/50: 50 x 40 x 10mm, 2mm lip by Siro 60595/40: 40 x 35 x 10mm, 2mm lip by Siro

Specification Code + Finish Bl60 - finish Bl75 - finish 60590/50 - finish 60590/40 - finish