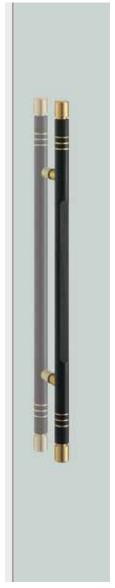

## G2412

base material Uniwood (Antibacterial Compressed Wood) & Stainless Steel

available finish Uni-Wood Brown & Hairline Stainless (B) Uni-Wood Scotch & Hairline Stainless (S) Uni-Wood Black & Hairline Stainless (BL)

available sizes (mm) Length 1200, Centres 860 Length 800, Centres 460

fixing hole sizes Door 10mm, Glass 16mm

specification code G2412 - 1200 - finish G2412 - 800 - finish