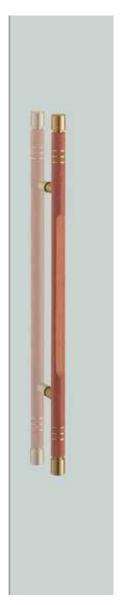

## G2412

**base material** Uniwood (Antibacterial Compressed Wood) & Brass

available finish Uni-Wood Brown & Hairline Brass (BB) Uni-Wood Scotch & Hairline Brass (BS) Uni-Wood Black & Hairline Brass (BBL)

available sizes (mm) Length 1200, Centres 860 Length 800, Centres 460

**fixing hole sizes** Door 10mm, Glass 16mm

specification code G2412 - 1200 - finish G2412 - 800 - finish