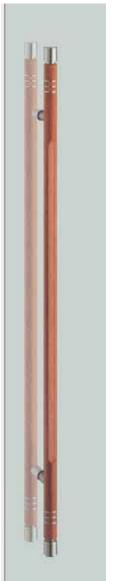

## G2412

**base material** Uniwood (Antibacterial Compressed Wood) & Brass

available finish Uni-Wood Brown & Hairline Brass (BB) Uni-Wood Scotch & Hairline Brass (BS) Uni-Wood Black & Hairline Brass (BBL)

available sizes (mm) Length 1200, Centres 860 Length 800, Centres 460

**fixing hole sizes** Door 10mm, Glass 16mm

specification code G2412 - 1200 - finish G2412 - 800 - finish