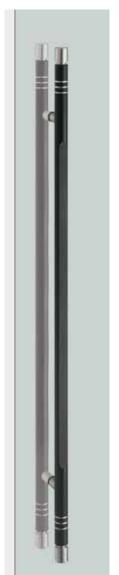

## G2412

base material Uniwood (Antibacterial Compressed Wood) & Stainless Steel

available finish Uni-Wood Brown & Hairline Stainless (B) Uni-Wood Scotch & Hairline Stainless (S) Uni-Wood Black & Hairline Stainless (BL)

available sizes (mm) Length 1200, Centres 860 Length 800, Centres 460

fixing hole sizes Door 10mm, Glass 16mm

specification code G2412 - 1200 - finish G2412 - 800 - finish