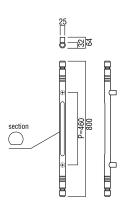

available sizes (mm) Length 1200, Centres 860 Length 800, Centres 460

fixing hole sizes Door 10mm, Glass 16mm

specification code G2412 - 1200 - finish G2412 - 800 - finish