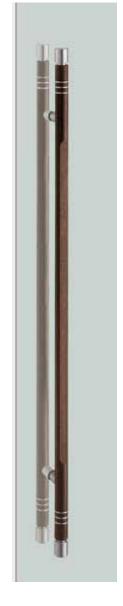

## G2412

base material Uniwood (Antibacterial Compressed Wood) & Stainless Steel

available finish Uni-Wood Brown & Hairline Stainless (B) Uni-Wood Scotch & Hairline Stainless (S) Uni-Wood Black & Hairline Stainless (BL)