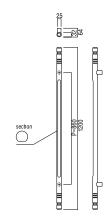

available sizes (mm) Length 1200, Centres 860 Length 800, Centres 460

**fixing hole sizes** Door 10mm, Glass 16mm

specification code G2412 - 1200 - finish G2412 - 800 - finish