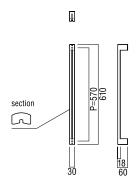

## G2618

base material Japanese Cast Iron (Nambu-Tetsu)

available finish Baked Finish Red Rust Colour (R) Baked Finish Iron Rust Colour (I)

available sizes (mm) Length 610, Centres 570

fixing hole sizes Door 10mm, Glass 16mm

specification code G2618 - 610- finish