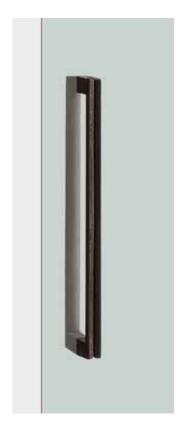

## G2618

base material Japanese Cast Iron (Nambu-Tetsu)

available finish Baked Finish Red Rust Colour (R) Baked Finish Iron Rust Colour (I)

available sizes (mm) Length 610, Centres 570

fixing hole sizes Door 10mm, Glass 16mm

specification code G2618 - 610- finish