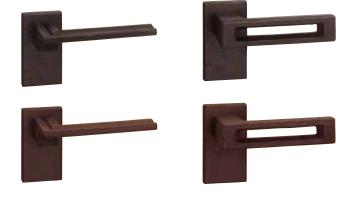

## **UL728**

base material Japanese Cast Iron (Nambu-Tetsu)

available finish Baked Finish Red Rust Colour (R) Baked Finish Iron Rust Colour (I)

type Lock Sets (L) Passage Sets (P) Privacy sets (PS)

suitability Internal & External Doors

specification code UL728 - R - Type UL728 - I - Type

## **UL729**

base material Japanese Cast Iron (Nambu-Tetsu)

available finish Baked Finish Red Rust Colour (R) Baked Finish Iron Rust Colour (I)

type Lock Sets (L) Passage Sets (P) Privacy sets (PS)

suitability Internal & External Doors

**specification code** UL729 - R - Type UL729 - I - Type