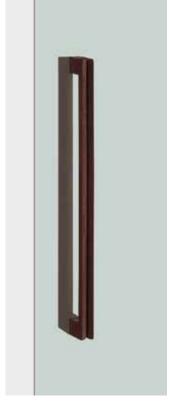

## G2618

base material Japanese Cast Iron (Nambu-Tetsu)

available finish Baked Finish Red Rust Colour (R) Baked Finish Iron Rust Colour (I)

available sizes (mm) Length 610, Centres 570

fixing hole sizes Door 10mm, Glass 16mm

specification code G2618 - 610- finish