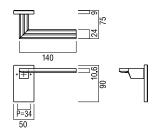

## **UL728**

base material Japanese Cast Iron (Nambu-Tetsu)

available finish Baked Finish Red Rust Colour (R) Baked Finish Iron Rust Colour (I)

type Lock Sets (L) Passage Sets (P) Privacy sets (PS)

suitability Internal & External Doors

specification code UL728 - R - Type UL728 - I - Type