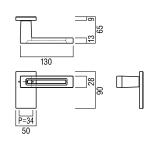

## **UL729**

base material Japanese Cast Iron (Nambu-Tetsu)

available finish Baked Finish Red Rust Colour (R) Baked Finish Iron Rust Colour (I)

type Lock Sets (L) Passage Sets (P) Privacy sets (PS)

suitability Internal & External Doors

**specification code** UL729 - R - Type UL729 - I - Type