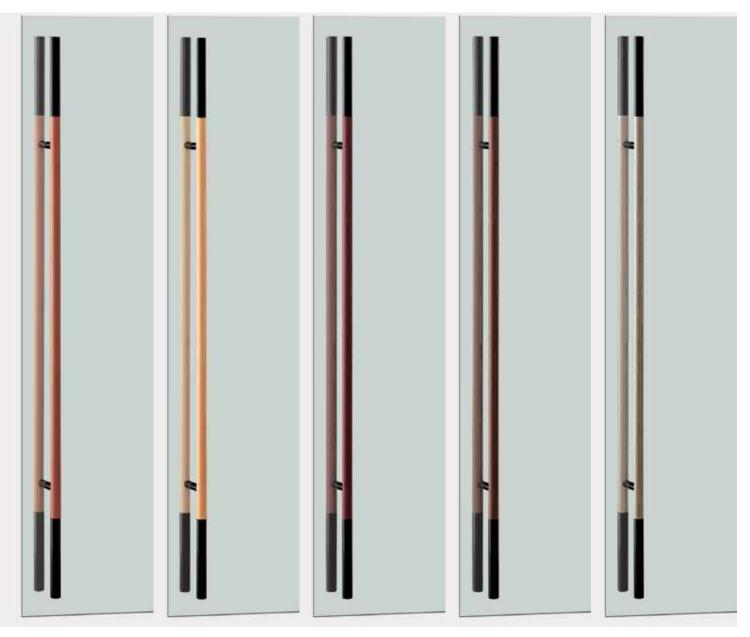

## available finish

Uni-Wood White & Coating Black & Stainless Steel Oxidized Black legs (W) Uni-Wood Grey & Coating Black & Stainless Steel Oxidized Black legs (G) Uni-Wood Brown & Coating Black & Stainless Steel Oxidized Black legs (B) Uni-Wood Red & Coating Black & Stainless Steel Oxidized Black legs (R) Uni-Wood Scotch & Coating Black & Stainless Steel Oxidized Black legs (S)