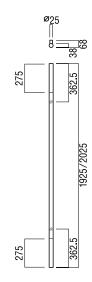

available sizes (mm) Length 2025, Centres 1300mm Length 1925, Centres 1200mm Length 700, Centres 425mm

fixing hole sizes Door 10mm, Glass 16mm Door 8mm, Glass 12mm (700mm Long Model Only)

specification code G2681 - length - finish