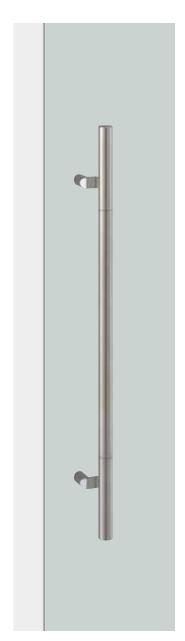

## T2888

base material Stainless Steel, Uniwood (Antibacterial Compressed Wood) with Stainless Steel

available finish Hairline Stainless Steel (H) Uni-Wood White & Hairline Stainless (W)

available sizes (mm) Length 800, Centres 580

fixing hole sizes Door 10mm, Glass 16mm

specification code T2888 - 800 - finish