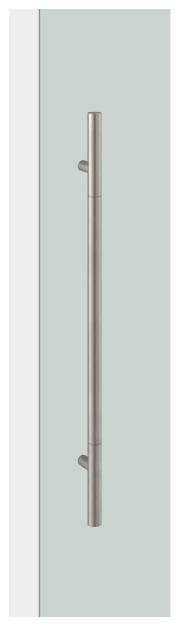

## **G2888**

base material Stainless Steel, Uniwood (Antibacterial Compressed Wood) with Stainless Steel

available finish Hairline Stainless Steel (H) Uni-Wood White & Hairline Stainless (W)

available sizes (mm) Length 800, Centres 580

**fixing hole sizes** Door 8mm, Glass 12mm

specification code G2888 - 800 - finish