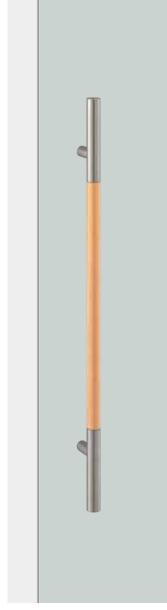

## **G2888**

base material Stainless Steel, Uniwood (Antibacterial Compressed Wood) with Stainless Steel

available finish Hairline Stainless Steel (H) Uni-Wood White & Hairline Stainless (W)

available sizes (mm) Length 800, Centres 580

**fixing hole sizes** Door 8mm, Glass 12mm

specification code G2888 - 800 - finish