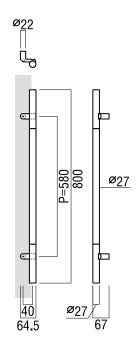

## T2888

base material Stainless Steel, Uniwood (Antibacterial Compressed Wood) with Stainless Steel

available finish Hairline Stainless Steel (H) Uni-Wood White & Hairline Stainless (W)

available sizes (mm) Length 800, Centres 580

fixing hole sizes Door 10mm, Glass 16mm

specification code T2888 - 800 - finish