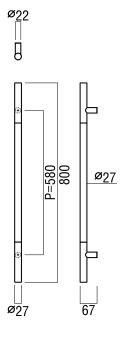

## **G2888**

base material Stainless Steel, Uniwood (Antibacterial Compressed Wood) with Stainless Steel

available finish Hairline Stainless Steel (H) Uni-Wood White & Hairline Stainless (W)

available sizes (mm) Length 800, Centres 580

**fixing hole sizes** Door 8mm, Glass 12mm

specification code G2888 - 800 - finish