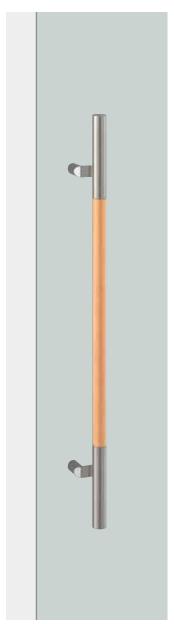

## T2888

base material Stainless Steel, Uniwood (Antibacterial Compressed Wood) with Stainless Steel

available finish Hairline Stainless Steel (H) Uni-Wood White & Hairline Stainless (W)

available sizes (mm) Length 800, Centres 580

fixing hole sizes Door 10mm, Glass 16mm

specification code T2888 - 800 - finish