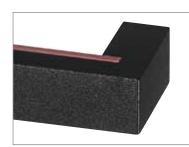

## G2950

**base material** Aluminium

available finish Uni-Frost Anodized Silver with Anodized Silver insert (SS) Uni-Frost Anodized Silver with Anodized Pale Gold insert (PG) Uni-Frost Anodized Black with Anodized Black insert (BB) Blast Anodized Black with Brass, Oxidized Dark Bronze insert (BO)