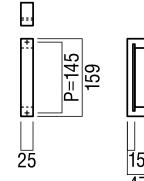

available sizes (mm) Length 159, Centres 145

fixing hole sizes Door 7mm, Glass 12mm

**specification code** G2950 - 159 - Finish