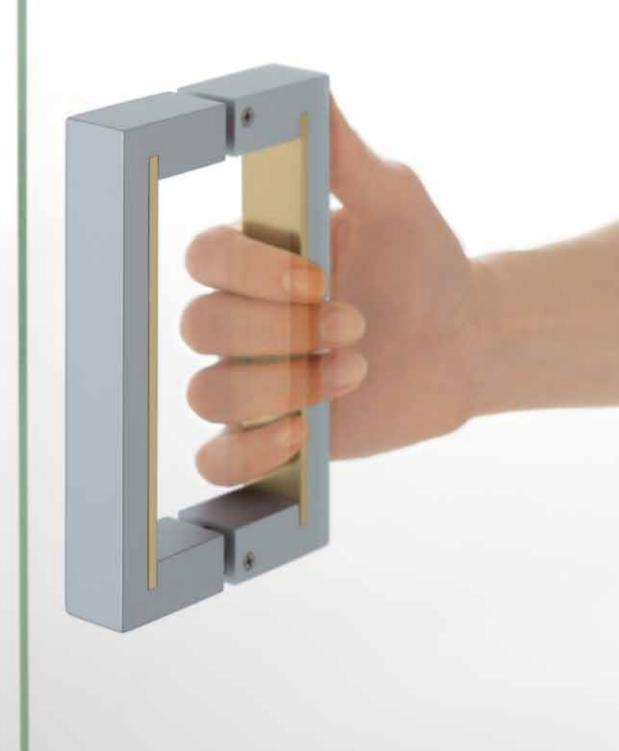

Model G2950

Bellevue Architectural | 03 9571 5666 | info@bellevuearchitectural.com.au | www.bellevuearchitectural.com.au

## SMALL ENTRY PULLS by Elmes of Japan

Cosmetic plates are available via easy order, please enquire for deatils

## G2950

**base material** Aluminium

available finish Uni-Frost Anodized Silver with Anodized Silver insert (SS) Uni-Frost Anodized Silver with Anodized Pale Gold insert (PG) Uni-Frost Anodized Black with Anodized Black insert (BB) Blast Anodized Black with Brass, Oxidized Dark Bronze insert (BO)

available sizes (mm) Length 159, Centres 145

fixing hole sizes Door 7mm, Glass 12mm

**specification code** G2950 - 159 - Finish