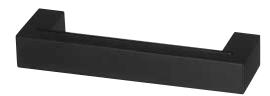

## G2950

**base material** Aluminium

available finish Uni-Frost Anodized Silver with Anodized Silver insert (SS) Uni-Frost Anodized Silver with Anodized Pale Gold insert (PG) Uni-Frost Anodized Black with Anodized Black insert (BB) Blast Anodized Black with Brass, Oxidized Dark Bronze insert (BO)

available sizes (mm) Length 159, Centres 145

fixing hole sizes Door 7mm, Glass 12mm

**specification code** G2950 - 159 - Finish