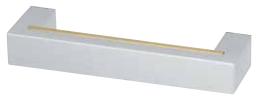

## G2950

**base material** Aluminium

available finish Uni-Frost Anodized Silver with Anodized Silver insert (SS) Uni-Frost Anodized Silver with Anodized Pale Gold insert (PG) Uni-Frost Anodized Black with Anodized Black insert (BB) Blast Anodized Black with Brass, Oxidized Dark Bronze insert (BO)

available sizes (mm) Length 159, Centres 145

fixing hole sizes Door 7mm, Glass 12mm

**specification code** G2950 - 159 - Finish