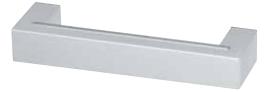

## G2950

**base material** Aluminium

available finish Uni-Frost Anodized Silver with Anodized Silver insert (SS) Uni-Frost Anodized Silver with Anodized Pale Gold insert (PG) Uni-Frost Anodized Black with Anodized Black insert (BB) Blast Anodized Black with Brass, Oxidized Dark Bronze insert (BO)

available sizes (mm) Length 159, Centres 145

fixing hole sizes Door 7mm, Glass 12mm

**specification code** G2950 - 159 - Finish