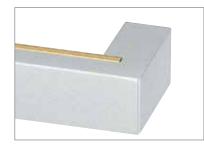

## G2950

**base material** Aluminium

available finish Uni-Frost Anodized Silver with Anodized Silver insert (SS) Uni-Frost Anodized Silver with Anodized Pale Gold insert (PG) Uni-Frost Anodized Black with Anodized Black insert (BB) Blast Anodized Black with Brass, Oxidized Dark Bronze insert (BO)