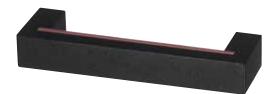

## G2950

**base material** Aluminium

available finish Uni-Frost Anodized Silver with Anodized Silver insert (SS) Uni-Frost Anodized Silver with Anodized Pale Gold insert (PG) Uni-Frost Anodized Black with Anodized Black insert (BB) Blast Anodized Black with Brass, Oxidized Dark Bronze insert (BO)

available sizes (mm) Length 159, Centres 145

fixing hole sizes Door 7mm, Glass 12mm

**specification code** G2950 - 159 - Finish