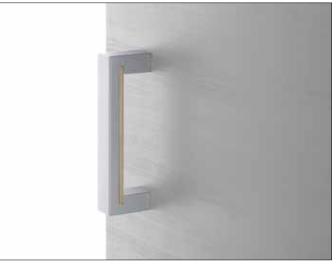

## SMALL ENTRY PULLS by Elmes of Japan

Cosmetic plates are available via easy order, please enquire for deatils

## G2950

**base material** Aluminium

available finish Uni-Frost Anodized Silver with Anodized Silver insert (SS) Uni-Frost Anodized Silver with Anodized Pale Gold insert (PG) Uni-Frost Anodized Black with Anodized Black insert (BB) Blast Anodized Black with Brass, Oxidized Dark Bronze insert (BO)

available sizes (mm) Length 159, Centres 145

fixing hole sizes Door 7mm, Glass 12mm

**specification code** G2950 - 159 - Finish