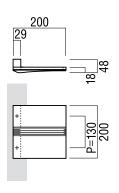

## T3341

base material Uni-Cast Aluminium & Stainless Steel

available finish Blast Anodized Silver and Polished Stainless Steel (S)

available sizes (mm) See dimension image above

fixing hole sizes Door 10mm, Glass 16mm

specification code T3341 - 200 - S