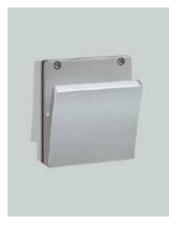

## **G2404**

base material Aluminium

available finish Blast Anodized Silver (underside) & Silver (outerside) (S) Blast Anodized Black (underside) & Black (outerside) (B)

available sizes (mm) See dimension image above

**fixing hole sizes** Door 8mm, Glass 12mm

specification code G2404 - 165 - finish