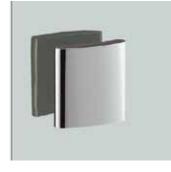

## **G345**

**base material** Stainless Steel or Brass

available finish Polished Stainless Steel (PS) Polished Brass (BR)

available sizes (mm) See dimension image above

fixing hole sizes Door 10mm, Glass 16mm

specification code G345 - 115 - finish