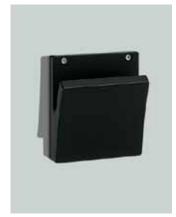

## **G2404**

base material Aluminium

available finish Blast Anodized Silver (underside) & Silver (outerside) (S) Blast Anodized Black (underside) & Black (outerside) (B)

available sizes (mm) See dimension image above

**fixing hole sizes** Door 8mm, Glass 12mm

specification code G2404 - 165 - finish