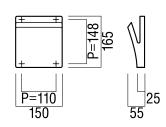

## **G2404**

base material Aluminium

available finish Blast Anodized Silver (underside) & Silver (outerside) (S) Blast Anodized Black (underside) & Black (outerside) (B)

available sizes (mm) See dimension image above

**fixing hole sizes** Door 8mm, Glass 12mm

specification code G2404 - 165 - finish