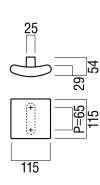

## **G345**

**base material** Stainless Steel or Brass

available finish Polished Stainless Steel (PS) Polished Brass (BR)

available sizes (mm) See dimension image above

fixing hole sizes Door 10mm, Glass 16mm

specification code G345 - 115 - finish