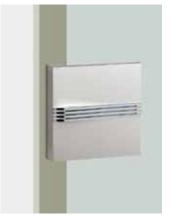

## T3341

base material Uni-Cast Aluminium & Stainless Steel

available finish Blast Anodized Silver and Polished Stainless Steel (S)

available sizes (mm) See dimension image above

fixing hole sizes Door 10mm, Glass 16mm

specification code T3341 - 200 - S