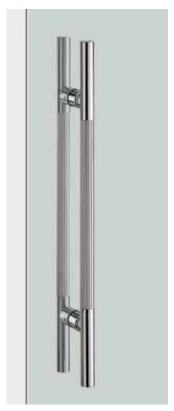

## **G573**

base material Stainless Steel, Stainless Steel & Brass

available finish Hairline and Polished Stainless Steel (H) Hairline and Polished Stainless Steel & Polished Brass Legs (B)

available sizes (mm) Length 650, Centres 425

**fixing hole sizes**Door 10mm, Glass 16mm

specification code G573 - 650 - finish