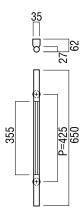

## **G573**

base material Stainless Steel, Stainless Steel & Brass

available finish Hairline and Polished Stainless Steel (H) Hairline and Polished Stainless Steel & Polished Brass Legs (B)

available sizes (mm) Length 650, Centres 425

**fixing hole sizes**Door 10mm, Glass 16mm

specification code G573 - 650 - finish