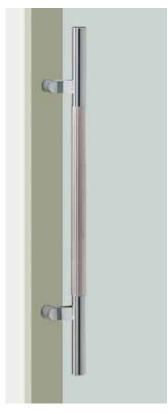

## **T573**

base material Stainless Steel, Stainless Steel & Brass

available finish Hairline and Polished Stainless Steel (H) Hairline and Polished Stainless Steel & Polished Brass Legs (B)

available sizes (mm) Length 650, Centres 425

**fixing hole sizes**Door 10mm, Glass 16mm

specification code T573 - 650 - finish