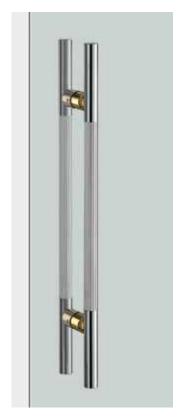

## **G573**

base material Stainless Steel, Stainless Steel & Brass

available finish Hairline and Polished Stainless Steel (H) Hairline and Polished Stainless Steel & Polished Brass Legs (B)

available sizes (mm) Length 650, Centres 425

**fixing hole sizes**Door 10mm, Glass 16mm

specification code G573 - 650 - finish