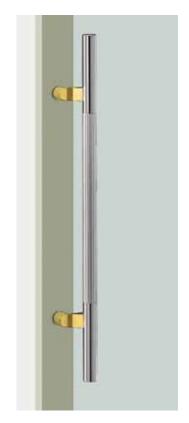

## **T573**

base material Stainless Steel, Stainless Steel & Brass

available finish Hairline and Polished Stainless Steel (H) Hairline and Polished Stainless Steel & Polished Brass Legs (B)

available sizes (mm) Length 650, Centres 425

**fixing hole sizes**Door 10mm, Glass 16mm

specification code T573 - 650 - finish