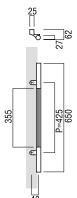

## **T573**

base material Stainless Steel, Stainless Steel & Brass

available finish Hairline and Polished Stainless Steel (H) Hairline and Polished Stainless Steel & Polished Brass Legs (B)

available sizes (mm) Length 650, Centres 425

**fixing hole sizes**Door 10mm, Glass 16mm

specification code T573 - 650 - finish