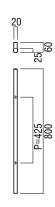

## **G720**

**base material** Stainless Steel, Brass

available finish Polished Stainless (P) Hairline Stainless (H) Polished Brass (PB)

available sizes (mm) Length 800, Centres 425

fixing hole sizes Door 8mm, Glass 12mm

## **G720**

base material Aluminium

available finish Anodized Umber (U) Anodized Black (B)

available sizes (mm) Length 800, Centres 425

**fixing hole sizes** Door 8mm, Glass 12mm

**specification code** G720 - 800 - finish

## **G720**

base material Uniwood (Antibacterial Compressed Wood) and Stainless Steel

available finish Uni-Wood Brown and Polished Stainless Steel (PS)

available sizes (mm) Length 800, Centres 425

fixing hole sizes Door 8mm, Glass 12mm