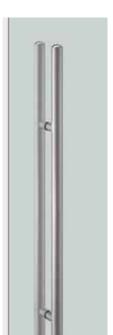

## **G720**

**base material** Stainless Steel, Brass

available finish Polished Stainless (P) Hairline Stainless (H) Polished Brass (PB)

available sizes (mm) Length 800, Centres 425

fixing hole sizes Door 8mm, Glass 12mm

specification code G720 - 800 - finish