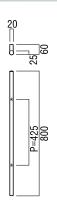

## **G720**

base material Aluminium

available finish Anodized Umber (U) Anodized Black (B)

available sizes (mm) Length 800, Centres 425

**fixing hole sizes** Door 8mm, Glass 12mm

**specification code** G720 - 800 - finish