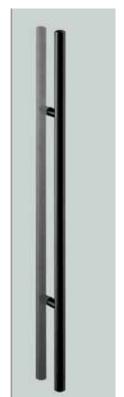

## **G720**

base material Aluminium

available finish Anodized Umber (U) Anodized Black (B)

available sizes (mm) Length 800, Centres 425

**fixing hole sizes** Door 8mm, Glass 12mm

**specification code** G720 - 800 - finish