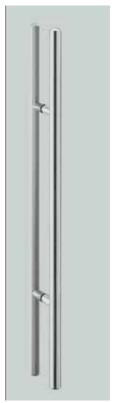

## **G720**

**base material** Stainless Steel, Brass

available finish Polished Stainless (P) Hairline Stainless (H) Polished Brass (PB)

available sizes (mm) Length 800, Centres 425

fixing hole sizes Door 8mm, Glass 12mm

specification code G720 - 800 - finish