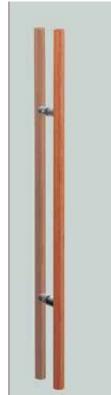

## **G720**

base material Uniwood (Antibacterial Compressed Wood) and Stainless Steel

available finish Uni-Wood Brown and Polished Stainless Steel (PS)

available sizes (mm) Length 800, Centres 425

fixing hole sizes Door 8mm, Glass 12mm

specification code G720 - 800 - PS