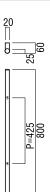

## **G720**

**base material** Stainless Steel, Brass

available finish Polished Stainless (P) Hairline Stainless (H) Polished Brass (PB)

available sizes (mm) Length 800, Centres 425

fixing hole sizes Door 8mm, Glass 12mm

specification code G720 - 800 - finish