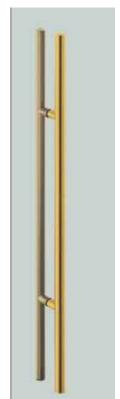

## **G720**

**base material** Stainless Steel, Brass

available finish Polished Stainless (P) Hairline Stainless (H) Polished Brass (PB)

available sizes (mm) Length 800, Centres 425

fixing hole sizes Door 8mm, Glass 12mm

specification code G720 - 800 - finish