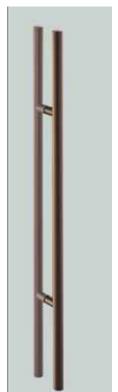

## **G720**

base material Aluminium

available finish Anodized Umber (U) Anodized Black (B)

available sizes (mm) Length 800, Centres 425

**fixing hole sizes** Door 8mm, Glass 12mm

**specification code** G720 - 800 - finish