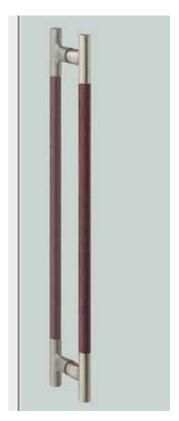

## **G777**

base material Uniwood (Antibacterial Compressed Wood) with Uni-Cast Aluminium

available finish Uni-Wood Mahogany and Anodized Stainless Steel Colour (M) Black Leather and Anodized Stainless Steel Colour (B)

available sizes (mm) Length 600, Centres 520

**fixing hole sizes** Door 8mm, Glass 12mm

specification code G777 - 600 - finish