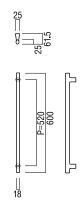

## **G777**

base material Uniwood (Antibacterial Compressed Wood) with Uni-Cast Aluminium

available finish Uni-Wood Mahogany and Anodized Stainless Steel Colour (M) Black Leather and Anodized Stainless Steel Colour (B)

available sizes (mm) Length 600, Centres 520

**fixing hole sizes** Door 8mm, Glass 12mm

specification code G777 - 600 - finish