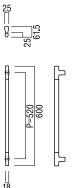

## **G777**

**base material** Uni-Cast Aluminium

available finish Hairline Anodized Stainless Steel Colour (S)

available sizes (mm) Length 600, Centres 520

fixing hole sizes Door 8mm, Glass 12mm

specification code G777 - 600 - S

available sizes (mm) Length 600, Centres 520

**fixing hole sizes** Door 8mm, Glass 12mm

specification code G777 - 600 - finish