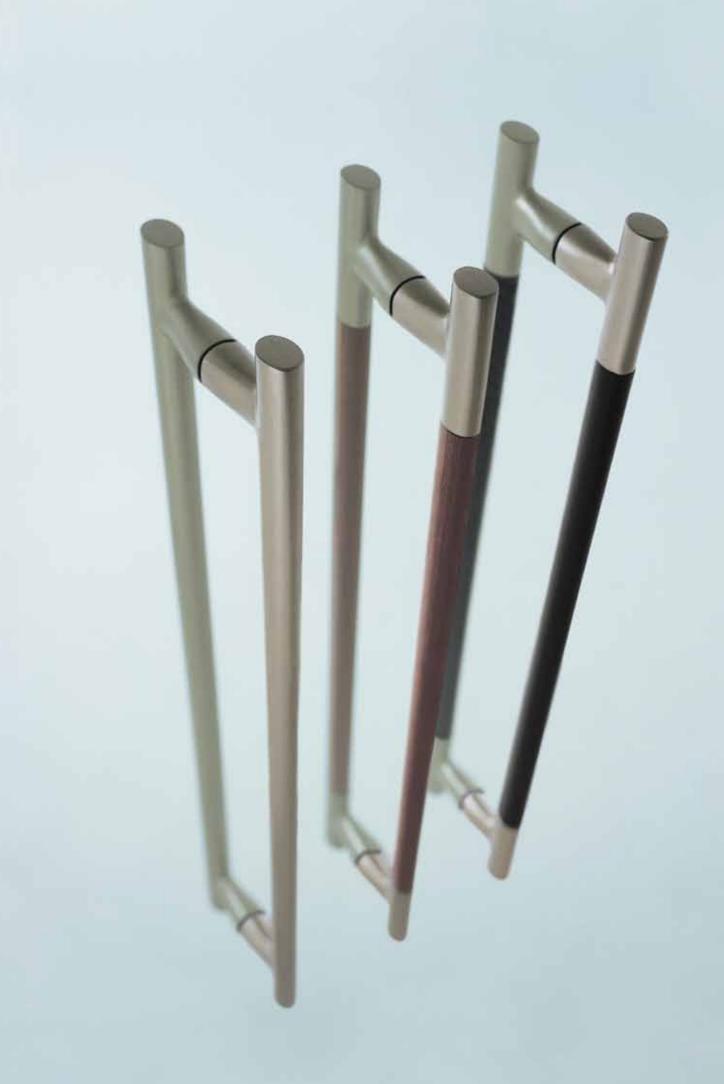

## MEDIUM ENTRY PULLS by Elmes of Japan

## **G777**

**base material** Uni-Cast Aluminium

available finish Hairline Anodized Stainless Steel Colour (S)

available sizes (mm) Length 600, Centres 520

fixing hole sizes Door 8mm, Glass 12mm

specification code G777 - 600 - S

## **G777**

base material Uniwood (Antibacterial Compressed Wood) with Uni-Cast Aluminium

available finish Uni-Wood Mahogany and Anodized Stainless Steel Colour (M) Black Leather and Anodized Stainless Steel Colour (B)

available sizes (mm) Length 600, Centres 520

**fixing hole sizes** Door 8mm, Glass 12mm

specification code G777 - 600 - finish