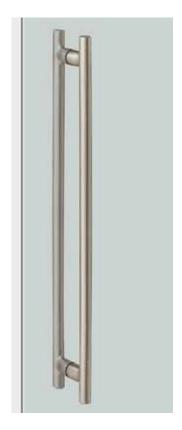

## **G777**

**base material** Uni-Cast Aluminium

available finish Hairline Anodized Stainless Steel Colour (S)

available sizes (mm) Length 600, Centres 520

fixing hole sizes Door 8mm, Glass 12mm

specification code G777 - 600 - S