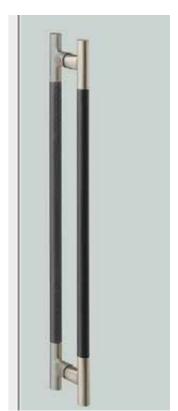

## **G777**

base material Uniwood (Antibacterial Compressed Wood) with Uni-Cast Aluminium

available finish Uni-Wood Mahogany and Anodized Stainless Steel Colour (M) Black Leather and Anodized Stainless Steel Colour (B)

available sizes (mm) Length 600, Centres 520

**fixing hole sizes** Door 8mm, Glass 12mm

specification code G777 - 600 - finish