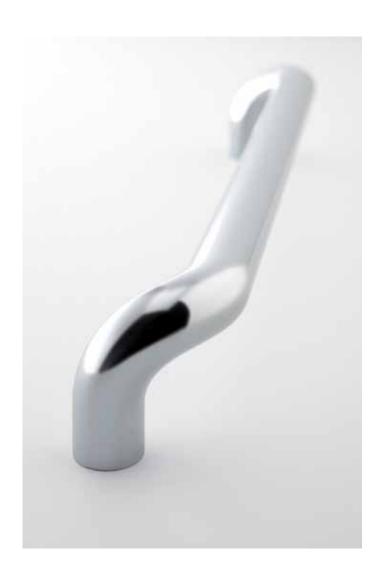

## A beautifully curved handle for sliding doors. The door opens and closes smoothly without intruding on the doorway.

The gentle, protruding three-dimensional bend in the form ensures that when opeining and closing the door the user's hand never comes into contact with the frame. Moreover, the amount of the door protruding into the doorway when opened has been lessened. Combining functionality with a simple, beautiful design that fits the door neatly and provides smooth movement when opening and closing.