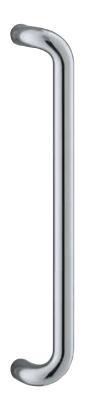

## H2161

base material Stainless Steel

available finish Satin Stainless Steel (S) Polished Stainless Steel (P)

available sizes (mm) Length 452.2, Centres 425

fixing hole sizes Door 10mm, Glass 16mm

**specification code** H2161 - 452.2 - S H2161 - 452.2 - P