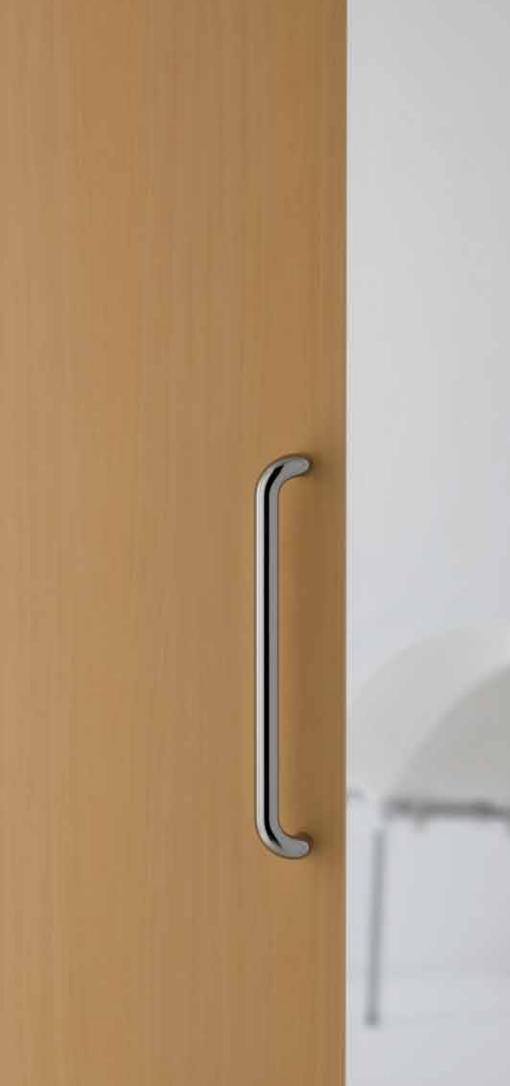

## A beautifully curved handle for sliding doors. The door opens and closes smoothly without intruding on the doorway.

The gentle, protruding three-dimensional bend in the form ensures that when opeining and closing the door the user's hand never comes into contact with the frame. Moreover, the amount of the door protruding into the doorway when opened has been lessened. Combining functionality with a simple, beautiful design that fits the door neatly and provides smooth movement when opening and closing.