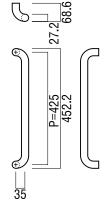

## H2161

base material Stainless Steel

available finish Satin Stainless Steel (S) Polished Stainless Steel (P)

available sizes (mm) Length 452.2, Centres 425

fixing hole sizes Door 10mm, Glass 16mm

**specification code** H2161 - 452.2 - S H2161 - 452.2 - P