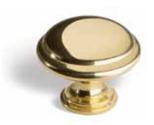

S487 – PB (Polished Brass), AB (Antique Brown Brass) *Size: Large to Small: S487A, B or C* 

Specification no. S518 – PB (Polished Brass) Size: Large to Small: S518A or B

Specification no. S423 – PB (Polished Brass) Size: Large to Small: S423A or B