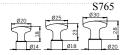

## Siro Of Austria By Bellevue

S640

Specification no. S527 – CR (Polished Chrome), PB (Polished Brass) Size: Large to Small: S527A, B or C

Specification no. S765 – PB (Polished Brass) Size: Large to Small: S765A, B or C