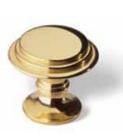

## Siro Of Austria By Bellevue

S640

Specification no. S527 – CR (Polished Chrome), PB (Polished Brass) Size: Large to Small: S527A, B or C

Specification no. S765 – PB (Polished Brass) Size: Large to Small: S765A, B or C