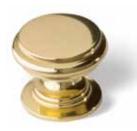

S487 – PB (Polished Brass), AB (Antique Brown Brass) *Size: Large to Small: S487A, B or C* 

Specification no. S518 – PB (Polished Brass) Size: Large to Small: S518A or B

Specification no. S423 – PB (Polished Brass) Size: Large to Small: S423A or B