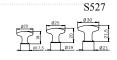

## Siro Of Austria By Bellevue

S640

Specification no. S527 – CR (Polished Chrome), PB (Polished Brass) Size: Large to Small: S527A, B or C

Specification no. S765 – PB (Polished Brass) Size: Large to Small: S765A, B or C