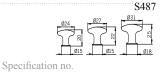

S487 – PB (Polished Brass), AB (Antique Brown Brass) *Size: Large to Small: S487A, B or C* 

Specification no. S518 – PB (Polished Brass) Size: Large to Small: S518A or B

Specification no. S423 – PB (Polished Brass) Size: Large to Small: S423A or B