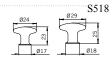

S487 – PB (Polished Brass), AB (Antique Brown Brass) *Size: Large to Small: S487A, B or C* 

Specification no. S518 – PB (Polished Brass) Size: Large to Small: S518A or B

Specification no. S423 – PB (Polished Brass) Size: Large to Small: S423A or B