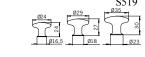

Specification no. S640 – PB (Polished Brass)

Size: Large to Small: S640A or B

Specification no. S561 – PB (Polished Brass) Size: Large to Small: S561A, B, C or D

Specification no. S519 – PB (Polished Brass) Size: Large to Small: S519A, B or C