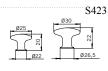

S487 – PB (Polished Brass), AB (Antique Brown Brass) *Size: Large to Small: S487A, B or C* 

Specification no. S518 – PB (Polished Brass) Size: Large to Small: S518A or B

Specification no. S423 – PB (Polished Brass) Size: Large to Small: S423A or B