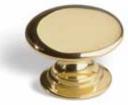

Specification no. S640 – PB (Polished Brass)

Size: Large to Small: S640A or B

Specification no. S561 – PB (Polished Brass) Size: Large to Small: S561A, B, C or D

Specification no. S519 – PB (Polished Brass) Size: Large to Small: S519A, B or C