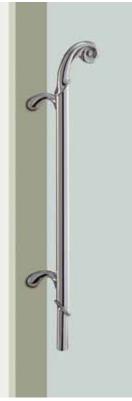

## **T995**

base material Stainless Steel

available finish Polished Stainless Steel (PS) Hairline & Polished Stainless Steel (HP)

Australian handing Australian Left Hand (L) Australian Right Hand (R)

available sizes (mm) Length 580, Centres 335

**fixing hole sizes** Door Only Internal Side 10mm External Side 14mm

**specification code** T995 - 580 - finish - L T995 - 580 - finish - R

Note: Not Suitable for Glass Doors