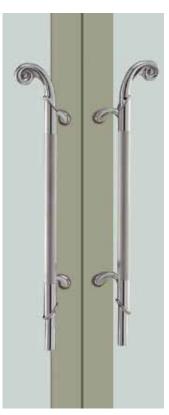

## **T995**

base material Stainless Steel

available finish Polished Stainless Steel (PS) Hairline & Polished Stainless Steel (HP)

Australian handing Australian Left Hand (L) Australian Right Hand (R)

available sizes (mm) Length 580, Centres 335

**fixing hole sizes** Door Only Internal Side 10mm External Side 14mm

**specification code** T995 - 580 - finish - L T995 - 580 - finish - R

Note: Not Suitable for Glass Doors