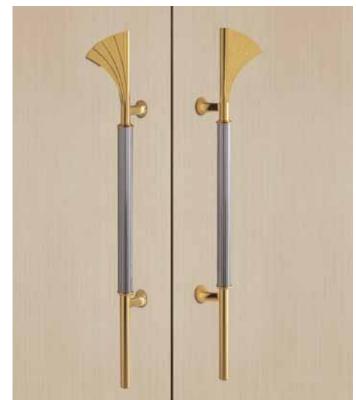

## T1024

base material Stainless Steel and Brass

available finish Stainless Steel and Polished Brass (SPB)

Australian handing Australian Left Hand (L) Australian Right Hand (R)

available sizes (mm) Length 785, Centres 425

fixing hole sizes Door 10mm, Glass 16mm

**specification code** T1024 - 785 - SPB - L T1024 - 785 - SPB - R