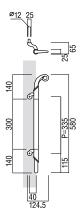

## **T995**

base material Stainless Steel

available finish Polished Stainless Steel (PS) Hairline & Polished Stainless Steel (HP)

Australian handing Australian Left Hand (L) Australian Right Hand (R)

available sizes (mm) Length 580, Centres 335

**fixing hole sizes** Door Only Internal Side 10mm External Side 14mm

**specification code** T995 - 580 - finish - L T995 - 580 - finish - R

Note: Not Suitable for Glass Doors