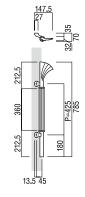

## T1024

base material Stainless Steel and Brass

available finish Stainless Steel and Polished Brass (SPB)

Australian handing Australian Left Hand (L) Australian Right Hand (R)

available sizes (mm) Length 785, Centres 425

fixing hole sizes Door 10mm, Glass 16mm

**specification code** T1024 - 785 - SPB - L T1024 - 785 - SPB - R