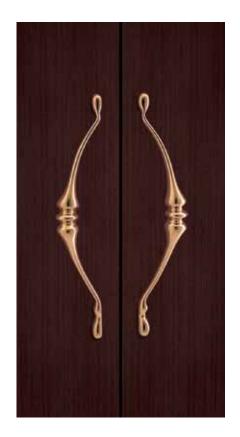

## T1005

base material Cast Bronze

available finish Polished Bronze (B)

Australian handing Australian Left Hand (L) Australian Right Hand (R)

available sizes (mm) Length 1000, Centres 950

fixing hole sizes Door 10mm, Glass 16mm

**specification code** T1005 - 1000 - B - L T1005 - 1000 - B - R