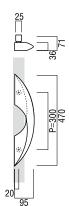

## T1032

base material Cast Bronze

available finish Polished Bronze & Blast Bronze (B)

Australian handing Australian Left Hand (L) Australian Right Hand (R)

available sizes (mm) Length 470, Centres 300

fixing hole sizes Door 10mm, Glass 16mm

**specification code** T1032 - 470 - B - L T1032 - 470 - B - R