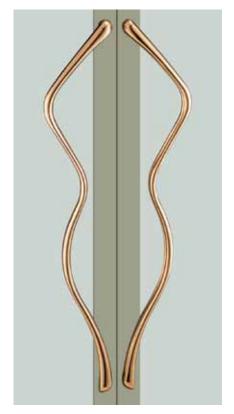

## T1029

base material Cast Bronze

available finish Polished Bronze (B)

Australian handing Australian Left Hand (L) Australian Right Hand (R)

available sizes (mm) Length 540, Centres 500

fixing hole sizes Door 10mm, Glass 16mm

**specification code** T1029 - 540 - B - L T1029 - 540 - B - R