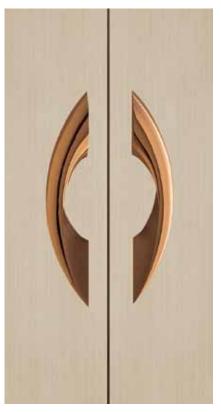

## T1032

base material Cast Bronze

available finish Polished Bronze & Blast Bronze (B)

Australian handing Australian Left Hand (L) Australian Right Hand (R)

available sizes (mm) Length 470, Centres 300

fixing hole sizes Door 10mm, Glass 16mm

**specification code** T1032 - 470 - B - L T1032 - 470 - B - R