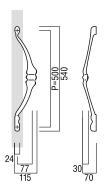

## T1029

base material Cast Bronze

available finish Polished Bronze (B)

Australian handing Australian Left Hand (L) Australian Right Hand (R)

available sizes (mm) Length 540, Centres 500

fixing hole sizes Door 10mm, Glass 16mm

**specification code** T1029 - 540 - B - L T1029 - 540 - B - R