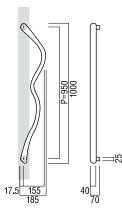

## T1005

base material Cast Bronze

available finish Polished Bronze (B)

Australian handing Australian Left Hand (L) Australian Right Hand (R)

available sizes (mm) Length 1000, Centres 950

fixing hole sizes Door 10mm, Glass 16mm

**specification code** T1005 - 1000 - B - L T1005 - 1000 - B - R