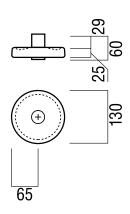

## G12300

base material Glass & Stainless Steel

**available finish** Transparent Glass & Stainless Steel Hairline (G)

available sizes (mm)
See dimension image above

fixing hole sizes Door 10mm, Glass 16mm

## G12500

base material Glass & Stainless Steel

available finish Transparent Glass & Stainless Steel Hairline (G)

available sizes (mm) See dimension image above

fixing hole sizes Glass 16mm

specification code G12500 - 240 - G

## T1520

base material Uni-Cast Aluminium

available finish Anodized Silver Colour (S)

available sizes (mm) See dimension image above

**fixing hole sizes** Door 10mm, Glass 16mm

specification code T1520 - 210 - S