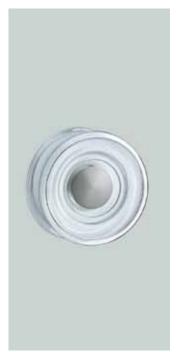

## G12500

base material Glass & Stainless Steel

available finish Transparent Glass & Stainless Steel Hairline (G)

available sizes (mm) See dimension image above

fixing hole sizes Glass 16mm

specification code G12500 - 240 - G