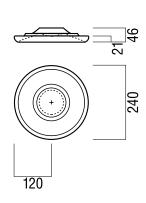

## G12500

base material Glass & Stainless Steel

available finish Transparent Glass & Stainless Steel Hairline (G)

available sizes (mm) See dimension image above

fixing hole sizes Glass 16mm

specification code G12500 - 240 - G

Note: Not Suitable for Flush Doors