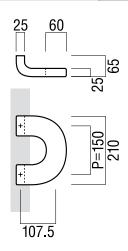

## T1520

base material Uni-Cast Aluminium

available finish Anodized Silver Colour (S)

available sizes (mm) See dimension image above

**fixing hole sizes** Door 10mm, Glass 16mm

specification code T1520 - 210 - S