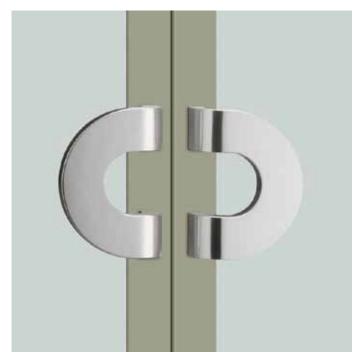

## T1520

base material Uni-Cast Aluminium

available finish Anodized Silver Colour (S)

available sizes (mm) See dimension image above

**fixing hole sizes** Door 10mm, Glass 16mm

specification code T1520 - 210 - S