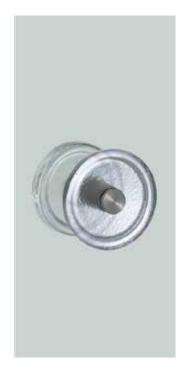

## G12300

base material Glass & Stainless Steel

**available finish** Transparent Glass & Stainless Steel Hairline (G)

available sizes (mm)
See dimension image above

fixing hole sizes Door 10mm, Glass 16mm

specification code G12300 - 130 - G