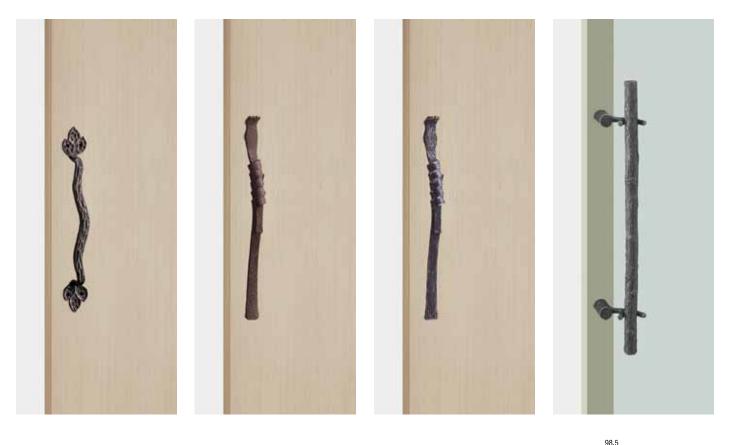

## MEDIUM ENTRY PULLS by Elmes of Japan

## T727

base material Cast Brass

available finish Baked Finish Smoked Silver (S)

available sizes (mm) Length 410, Centres 325

fixing hole sizes Tapped M4 Hole

specification code T727 - 410 - S Note: Not Suitable for Glass Doors. *Sold as single handle* 

## T2151

**base material** Cast Brass

available finish Baked Finish Smoked Silver (S) Baked Finish Iron Rust (R)

available sizes (mm) Length 450, Centres 360

**fixing hole sizes** Internal Side 8mm External Side 12mm

specification code T2151 - 450 - finish Note: Not Suitable for Glass Doors

## T2212

base material Cast Brass

available finish Baked Finish Smoked Silver (S)

available sizes (mm) Length 605, Centres 425

fixing hole sizes Door 10mm, Glass 16mm

specification code T2212 - 605 - S