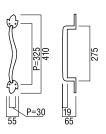

## T727

base material Cast Brass

available finish Baked Finish Smoked Silver (S)

available sizes (mm) Length 410, Centres 325

fixing hole sizes Tapped M4 Hole

specification code T727 - 410 - S Note: Not Suitable for Glass Doors. *Sold as single handle* 