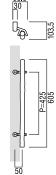

## T2212

base material Cast Brass

available finish Baked Finish Smoked Silver (S)

available sizes (mm) Length 605, Centres 425

fixing hole sizes Door 10mm, Glass 16mm

specification code T2212 - 605 - S