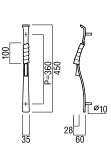

## T2151

**base material** Cast Brass

available finish Baked Finish Smoked Silver (S) Baked Finish Iron Rust (R)

available sizes (mm) Length 450, Centres 360

**fixing hole sizes** Internal Side 8mm External Side 12mm

specification code T2151 - 450 - finish Note: Not Suitable for Glass Doors