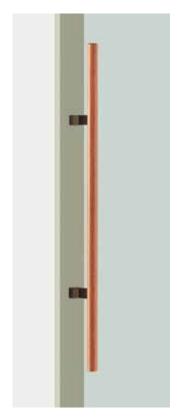

## T720

base material Uniwood (Antibacterial Compressed Wood) and Aluminium

available finish Uni-Wood Brown and Anodized Aluminium Umber (U)

available sizes (mm) Length 800, Centres 425

**fixing hole sizes** Door 8mm, Glass 12mm

specification code T720 - 800 - U