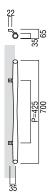

## **T2208**

base material Uniwood (Antibacterial Compressed Wood) with Stainless Steel

available finish Uni-Wood Black & Hairline Stainless (B)

available sizes (mm) Length 600, Centres 425

fixing hole sizes Door 8mm, Glass 12mm

specification code T2208 - 600 - B