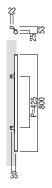

## T720

base material Uniwood (Antibacterial Compressed Wood) and Aluminium

available finish Uni-Wood Brown and Anodized Aluminium Umber (U)

available sizes (mm) Length 800, Centres 425

**fixing hole sizes** Door 8mm, Glass 12mm

specification code T720 - 800 - U