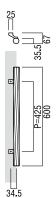

## MEDIUM ENTRY PULLS by Elmes of Japan













## **T2208**

base material Uniwood (Antibacterial Compressed Wood) with Stainless Steel

available finish Uni-Wood Black & Hairline Stainless (B)

available sizes (mm) Length 600, Centres 425

fixing hole sizes Door 8mm, Glass 12mm

specification code T2208 - 600 - B

## **T78**

base material Uniwood (Antibacterial Compressed Wood) & Aluminium

available finish Uni-Wood Brown & Anodized Aluminium Silver (B)

available sizes (mm) Length 700, Centres 425

fixing hole sizes Door 8mm, Glass 12mm

specification code T78 - 700 - B

## T720

base material Uniwood (Antibacterial Compressed Wood) and Aluminium

available finish Uni-Wood Brown and Anodized Aluminium Umber (U)

available sizes (mm) Length 800, Centres 425

**fixing hole sizes** Door 8mm, Glass 12mm

specification code T720 -