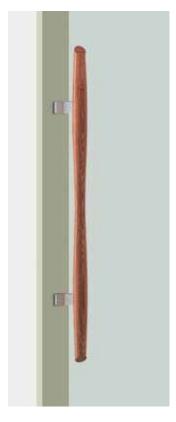

## **T78**

base material Uniwood (Antibacterial Compressed Wood) & Aluminium

available finish Uni-Wood Brown & Anodized Aluminium Silver (B)

available sizes (mm) Length 700, Centres 425

fixing hole sizes Door 8mm, Glass 12mm

specification code T78 - 700 - B