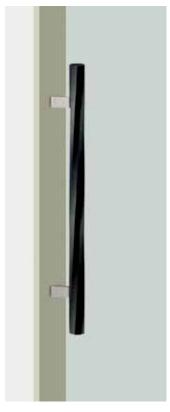

## **T2208**

base material Uniwood (Antibacterial Compressed Wood) with Stainless Steel

available finish Uni-Wood Black & Hairline Stainless (B)

available sizes (mm) Length 600, Centres 425

fixing hole sizes Door 8mm, Glass 12mm

specification code T2208 - 600 - B