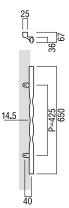

## T2240

base material Stainless Steel

available finish Polished Stainless (P)

available sizes (mm) Length 650, Centres 425

fixing hole sizes Door 10mm, Glass 16mm

specification code T2240 - 650 - P