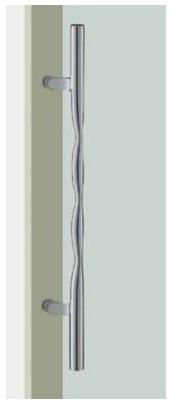

## T2240

base material Stainless Steel

available finish Polished Stainless (P)

available sizes (mm) Length 650, Centres 425

fixing hole sizes Door 10mm, Glass 16mm

specification code T2240 - 650 - P