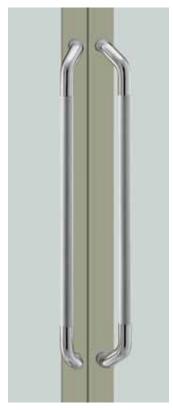

## T3008

base material Stainless Steel

available finish Hairline + Polished Stainless Steel (HP)

available sizes (mm) Length 800, Centres 768 Length 600, Centres 568

fixing hole sizes Door 10mm, Glass 16mm

**specification code** T3008 - 800 - HP T3008 - 600 - HP