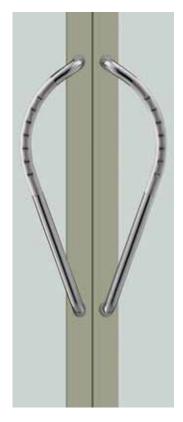

## **T9933**

base material Stainless Steel

available finish Hairline & Polished Stainless (HP)

Australian handing Australian Left Hand (L) Australian Right Hand (R)

available sizes (mm) Length 627, Centres 600

fixing hole sizes Door 10mm, Glass 16mm

**specification code** T9933 - 627 - HP - L T9933 - 627 - HP - R