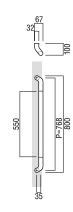

## T3008

base material Stainless Steel

available finish Hairline + Polished Stainless Steel (HP)

available sizes (mm) Length 800, Centres 768 Length 600, Centres 568

fixing hole sizes Door 10mm, Glass 16mm

**specification code** T3008 - 800 - HP T3008 - 600 - HP