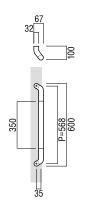

## T3008

base material Stainless Steel

available finish Hairline + Polished Stainless Steel (HP)

available sizes (mm) Length 800, Centres 768 Length 600, Centres 568

fixing hole sizes Door 10mm, Glass 16mm

**specification code** T3008 - 800 - HP T3008 - 600 - HP