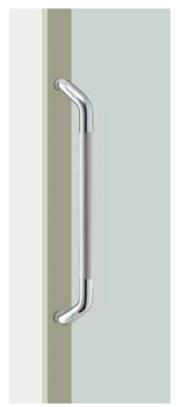

## T3008

base material Stainless Steel

available finish Hairline + Polished Stainless Steel (HP)

available sizes (mm) Length 800, Centres 768 Length 600, Centres 568

fixing hole sizes Door 10mm, Glass 16mm

**specification code** T3008 - 800 - HP T3008 - 600 - HP