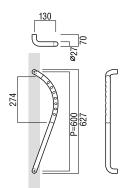

## **T9933**

base material Stainless Steel

available finish Hairline & Polished Stainless (HP)

Australian handing Australian Left Hand (L) Australian Right Hand (R)

available sizes (mm) Length 627, Centres 600

fixing hole sizes Door 10mm, Glass 16mm

**specification code** T9933 - 627 - HP - L T9933 - 627 - HP - R