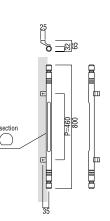

**available sizes (mm)** Length 1200, Centres 860 Length 800, Centres 460

fixing hole sizes Door 8mm, Glass 12mm

**specification code** T2412 - 1200 - finish T2412 - 800 - finish

available sizes (mm) Length 1200, Centres 860 Length 800, Centres 460

fixing hole sizes Door 8mm, Glass 12mm

**specification code** T2412 - 1200 - finish T2412 - 800 - finish