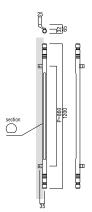

**available sizes (mm)** Length 1200, Centres 860 Length 800, Centres 460

fixing hole sizes Door 8mm, Glass 12mm

**specification code** T2412 - 1200 - finish T2412 - 800 - finish

available sizes (mm) Length 1200, Centres 860 Length 800, Centres 460

fixing hole sizes Door 8mm, Glass 12mm

**specification code** T2412 - 1200 - finish T2412 - 800 - finish