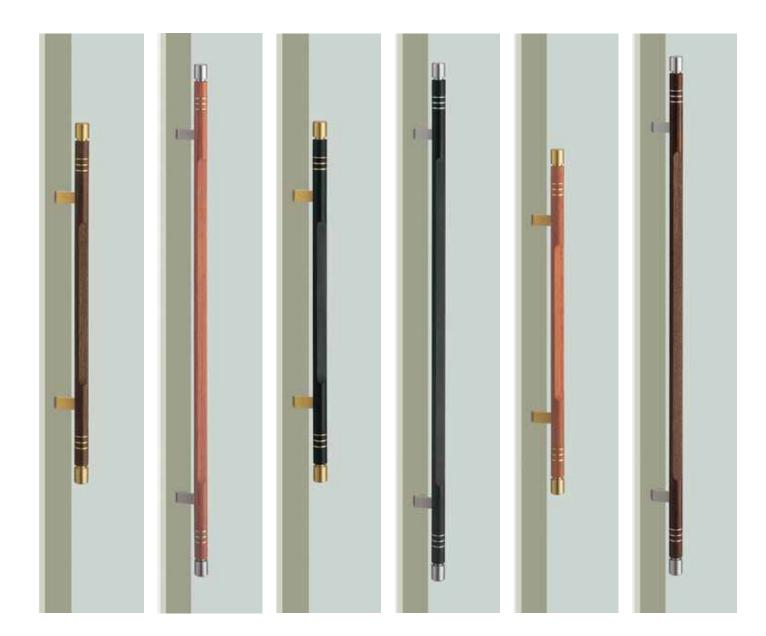

## T2412

base material Uniwood (Antibacterial Compressed Wood) & Stainless Steel

available finish Uni-Wood Brown & Hairline Stainless (B) Uni-Wood Scotch & Hairline Stainless (S) Uni-Wood Black & Hairline Stainless (BL)

**available sizes (mm)** Length 1200, Centres 860 Length 800, Centres 460

fixing hole sizes Door 8mm, Glass 12mm

**specification code** T2412 - 1200 - finish T2412 - 800 - finish

## T2412

**base material** Uniwood (Antibacterial Compressed Wood) & Brass

available finish

Uni-Wood Brown & Hairline Brass (BB) Uni-Wood Scotch & Hairline Brass (BS) Uni-Wood Black & Hairline Brass (BBL)

available sizes (mm) Length 1200, Centres 860 Length 800, Centres 460

fixing hole sizes Door 8mm, Glass 12mm

**specification code** T2412 - 1200 - finish T2412 - 800 - finish