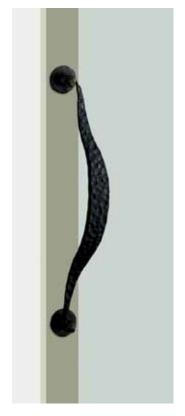

## **T8908**

base material Wrought Iron

available finish Baked Finish Black (B)

available sizes (mm) Length 600, Centres 500

fixing hole sizes Door Only Internal Side 8mm External Side 12mm

specification code T8908 - 600 - B

Note: Not Suitable for Glass Doors