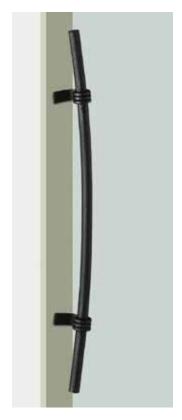

## T2524

base material Wrought Iron

available finish Baked Finish Charcoal Grey (G)

available sizes (mm) Length 800, Centres 500

fixing hole sizes Door Only Internal Side 10mm External Side 14mm

specification code T2524 - 800 - G

Note: Not Suitable for Glass Doors