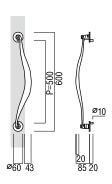

## **T8908**

base material Wrought Iron

available finish Baked Finish Black (B)

available sizes (mm) Length 600, Centres 500

fixing hole sizes Door Only Internal Side 8mm External Side 12mm

specification code T8908 - 600 - B

Note: Not Suitable for Glass Doors

## T2523

base material Wrought Iron

available finish Baked Finish Charcoal Grey (G)

available sizes (mm) Length 800, Centres 500

fixing hole sizes Door Only Internal Side 10mm External Side 14mm

specification code T2523 - 800 - G

## T2524

base material Wrought Iron

available finish Baked Finish Charcoal Grey (G)

available sizes (mm) Length 800, Centres 500

fixing hole sizes Door Only Internal Side 10mm External Side 14mm

specification code T2524 - 800 - G