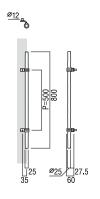

## **T8908**

base material Wrought Iron

available finish Baked Finish Black (B)

available sizes (mm) Length 600, Centres 500

fixing hole sizes Door Only Internal Side 8mm External Side 12mm

specification code T8908 - 600 - B

Note: Not Suitable for Glass Doors