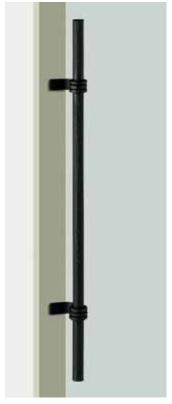

## T2523

base material Wrought Iron

available finish Baked Finish Charcoal Grey (G)

available sizes (mm) Length 800, Centres 500

fixing hole sizes Door Only Internal Side 10mm External Side 14mm

specification code T2523 - 800 - G

Note: Not Suitable for Glass Doors