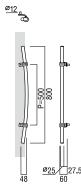

## T2523

base material Wrought Iron

available finish Baked Finish Charcoal Grey (G)

available sizes (mm) Length 800, Centres 500

fixing hole sizes Door Only Internal Side 10mm External Side 14mm

specification code T2523 - 800 - G

Note: Not Suitable for Glass Doors

## T2524

base material Wrought Iron

available finish Baked Finish Charcoal Grey (G)

available sizes (mm) Length 800, Centres 500

fixing hole sizes Door Only Internal Side 10mm External Side 14mm

specification code T2524 - 800 - G