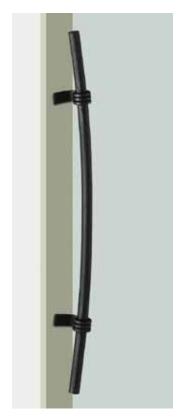

## T2524

base material Wrought Iron

available finish Baked Finish Charcoal Grey (G)

available sizes (mm) Length 800, Centres 500

fixing hole sizes Door Only Internal Side 10mm External Side 14mm

specification code T2524 - 800 - G

Note: Not Suitable for Glass Doors