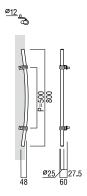

## T2524

base material Wrought Iron

available finish Baked Finish Charcoal Grey (G)

available sizes (mm) Length 800, Centres 500

fixing hole sizes Door Only Internal Side 10mm External Side 14mm

specification code T2524 - 800 - G

Note: Not Suitable for Glass Doors