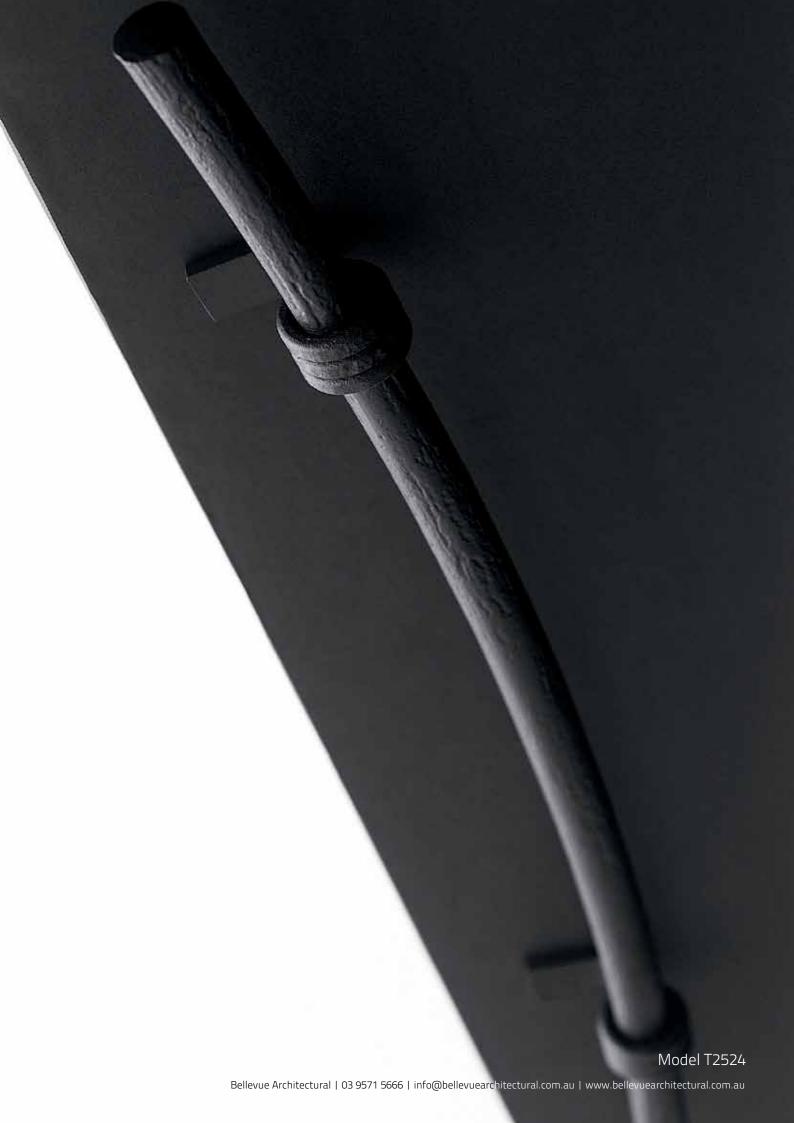

## T2524

base material Wrought Iron

available finish Baked Finish Charcoal Grey (G)

available sizes (mm) Length 800, Centres 500

fixing hole sizes Door Only Internal Side 10mm External Side 14mm

specification code T2524 - 800 - G

Note: Not Suitable for Glass Doors