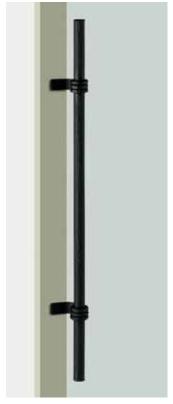

## T2523

base material Wrought Iron

available finish Baked Finish Charcoal Grey (G)

available sizes (mm) Length 800, Centres 500

fixing hole sizes Door Only Internal Side 10mm External Side 14mm

specification code T2523 - 800 - G

Note: Not Suitable for Glass Doors