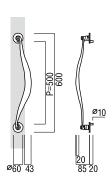

## **T8908**

base material Wrought Iron

available finish Baked Finish Black (B)

available sizes (mm) Length 600, Centres 500

fixing hole sizes Door Only Internal Side 8mm External Side 12mm

specification code T8908 - 600 - B

Note: Not Suitable for Glass Doors