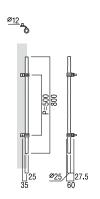

## T2523

base material Wrought Iron

available finish Baked Finish Charcoal Grey (G)

available sizes (mm) Length 800, Centres 500

fixing hole sizes Door Only Internal Side 10mm External Side 14mm

specification code T2523 - 800 - G

Note: Not Suitable for Glass Doors