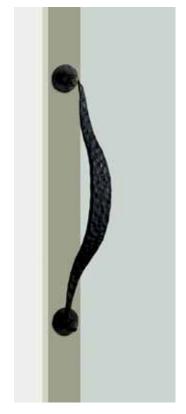

## **T8908**

base material Wrought Iron

available finish Baked Finish Black (B)

available sizes (mm) Length 600, Centres 500

fixing hole sizes Door Only Internal Side 8mm External Side 12mm

specification code T8908 - 600 - B

Note: Not Suitable for Glass Doors