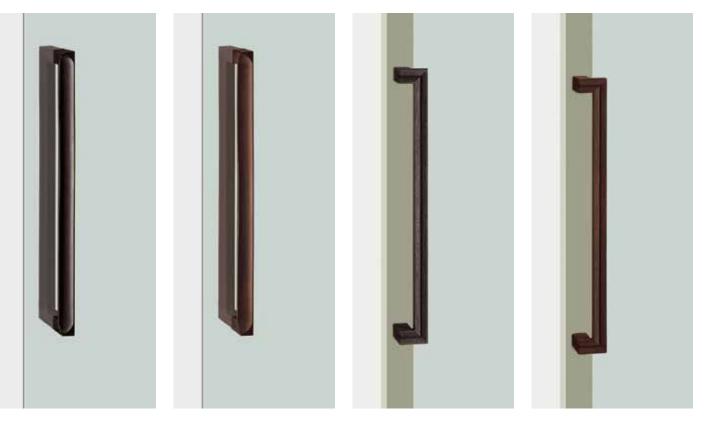

## T2618

base material Japanese Cast Iron (Nambu-Tetsu)

available finish Baked Finish Red Rust Colour (R) Baked Finish Iron Rust Colour (I)

available sizes (mm) Length 600, Centres 570

fixing hole sizes Door 10mm, Glass 16mm

**specification code** T2618 - 600 - finish