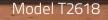

## T2618

base material Japanese Cast Iron (Nambu-Tetsu)

available finish Baked Finish Red Rust Colour (R) Baked Finish Iron Rust Colour (I)

available sizes (mm) Length 600, Centres 570

fixing hole sizes Door 10mm, Glass 16mm

**specification code** T2618 - 600 - finish