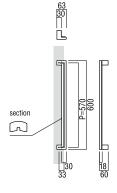

## T2618

base material Japanese Cast Iron (Nambu-Tetsu)

available finish Baked Finish Red Rust Colour (R) Baked Finish Iron Rust Colour (I)

available sizes (mm) Length 600, Centres 570

fixing hole sizes Door 10mm, Glass 16mm

**specification code** T2618 - 600 - finish