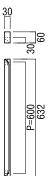

## G2236

base material Japanese Cast Iron (Nambu-Tetsu)

available finish Baked Finish Red Rust Colour (R) Baked Finish Iron Rust Colour (I)

available sizes (mm) Length 632, Centres 600

fixing hole sizes Door 10mm, Glass 16mm

**specification code** G2236 - 632- finish