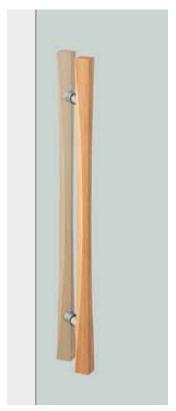

## **G2759**

base material Uniwood (Antibacterial Compressed Wood) & Stainless Steel

available finish Uni-Wood White & Hairline Stainless (W) Uni-Wood Scotch & Hairline Stainless (S)

available sizes (mm) Length 700, Centres 500

fixing hole sizes Door 10mm, Glass 16mm

specification code G2759 - 700 - finish