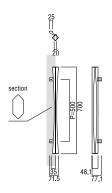

## T2759

base material Uniwood (Antibacterial Compressed Wood) & Stainless Steel

available finish Uni-Wood White & Hairline Stainless (W) Uni-Wood Scotch & Hairline Stainless (S)

available sizes (mm) Length 700, Centres 500

**fixing hole sizes** Door 8mm, Glass 12mm

specification code T2759 - 700 - finish