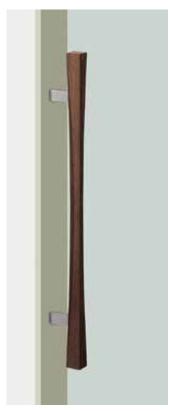

## T2759

base material Uniwood (Antibacterial Compressed Wood) & Stainless Steel

available finish Uni-Wood White & Hairline Stainless (W) Uni-Wood Scotch & Hairline Stainless (S)

available sizes (mm) Length 700, Centres 500

**fixing hole sizes** Door 8mm, Glass 12mm

specification code T2759 - 700 - finish