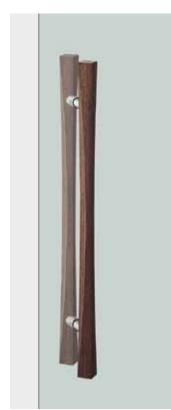

## **G2759**

base material Uniwood (Antibacterial Compressed Wood) & Stainless Steel

available finish Uni-Wood White & Hairline Stainless (W) Uni-Wood Scotch & Hairline Stainless (S)

available sizes (mm) Length 700, Centres 500

fixing hole sizes Door 10mm, Glass 16mm

specification code G2759 - 700 - finish