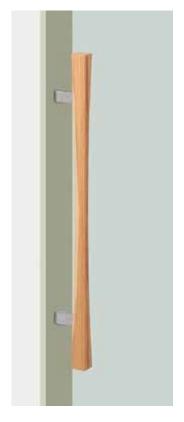

## T2759

base material Uniwood (Antibacterial Compressed Wood) & Stainless Steel

available finish Uni-Wood White & Hairline Stainless (W) Uni-Wood Scotch & Hairline Stainless (S)

available sizes (mm) Length 700, Centres 500

**fixing hole sizes** Door 8mm, Glass 12mm

specification code T2759 - 700 - finish