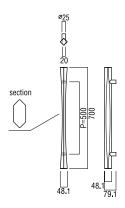

## **G2759**

base material Uniwood (Antibacterial Compressed Wood) & Stainless Steel

available finish Uni-Wood White & Hairline Stainless (W) Uni-Wood Scotch & Hairline Stainless (S)

available sizes (mm) Length 700, Centres 500

fixing hole sizes Door 10mm, Glass 16mm

specification code G2759 - 700 - finish