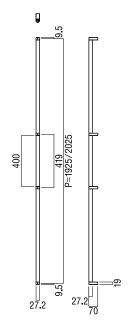

## **G2850**

base material Stainless Steel, Leather & Stainless Steel

available finish Hairline & Polished Stainless Steel (HPS) Black Leather & Hairline Stainless Steel with Polished Stainless Steel (B)

available sizes (mm) Length 1679 to 2379mm Centres 1660 to 2360mm

fixing hole sizes Door 8mm, Glass 12mm

specification code G2850 - length - finish