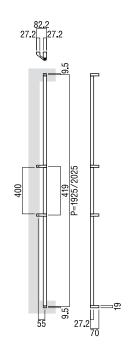

## T2850

base material Stainless Steel, Leather & Stainless Steel

available finish Hairline & Polished Stainless Steel (HPS) Black Leather & Hairline Stainless Steel with Polished Stainless Steel (B)

available sizes (mm) Length 1679 to 2379mm Centres 1660 to 2360mm

fixing hole sizes Door 8mm, Glass 12mm

specification code T2850 - length - finish