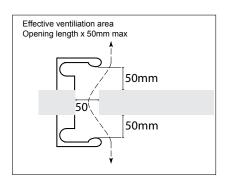

Ensuring refreshing air-flow without showing ventilation slots.

A door handle that eliminates the need for a grille. Installed on a door that requires ventilation. By adopting an aluminium finish which has a particular tactility, it gives a sense of easy use. The design is neatly unified with the door, and is simple to install, with no visible screws. It may also be used as an ordinary door handle.