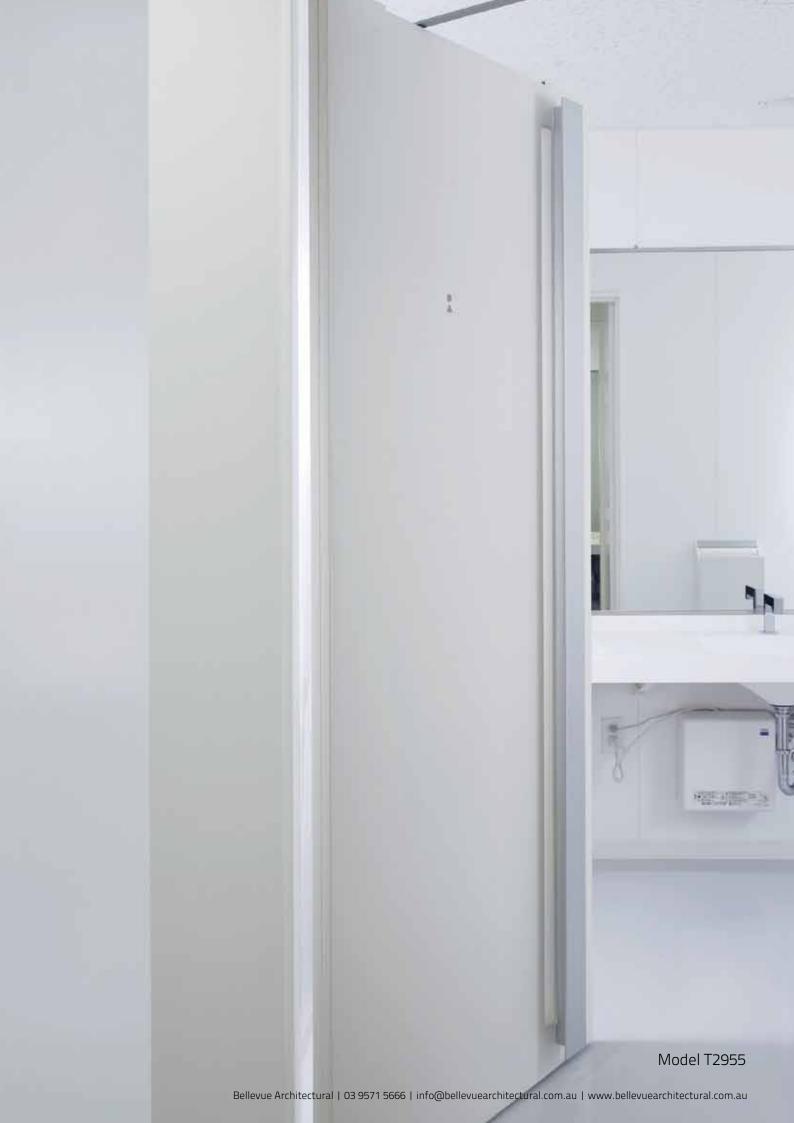

Ensuring refreshing air-flow without showing ventilation slots.

A door handle that eliminates the need for a grille. Installed on a door that requires ventilation. By adopting an aluminium finish which has a particular tactility, it gives a sense of easy use. The design is neatly unified with the door, and is simple to install, with no visible screws. It may also be used as an ordinary door handle.

## T2955

base material Aluminium

available finish Aluminium Anodized Sand Silver (S) Aluminium Anodized Sand Black (B)

available sizes (mm) Length 2000

fixing hole sizes Door 8mm

**specification code** T2955 - 2000 - S T2955 - 2000 - M