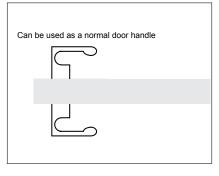

Ensuring refreshing air-flow without showing ventilation slots.

A door handle that eliminates the need for a grille. Installed on a door that requires ventilation. By adopting an aluminium finish which has a particular tactility, it gives a sense of easy use. The design is neatly unified with the door, and is simple to install, with no visible screws. It may also be used as an ordinary door handle.