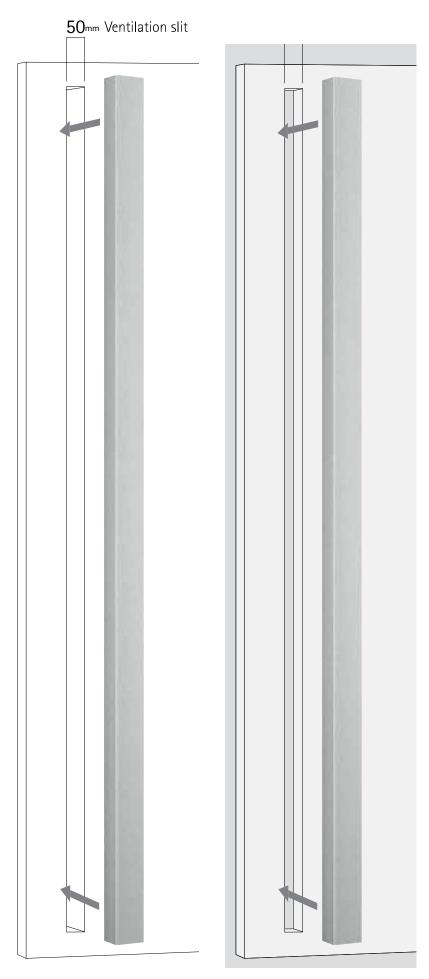

Ensuring refreshing air-flow without showing ventilation slots.

A door handle that eliminates the need for a grille. Installed on a door that requires ventilation. By adopting an aluminium finish which has a particular tactility, it gives a sense of easy use. The design is neatly unified with the door, and is simple to install, with no visible screws. It may also be used as an ordinary door handle.