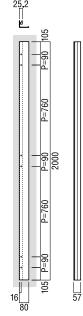

## T2955

base material Aluminium

available finish Aluminium Anodized Sand Silver (S) Aluminium Anodized Sand Black (B)

available sizes (mm) Length 2000

fixing hole sizes Door 8mm

**specification code** T2955 - 2000 - S T2955 - 2000 - M