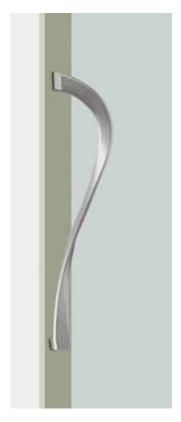

## T1780

base material Uni-Cast Aluminium

available finish Blast Anodized Silver (S) Blast Anodized Pale Gold (G) Blast Anodized Black (B)

Australian handing Australian Left Hand (L) Australian Right Hand (R)

available sizes (mm) Length 610, Centres 570

fixing hole sizes Door 10mm

specification code T1780 - 610 - finish - L T1780 - 610 - finish - R Note: Not Suitable for Glass Doors