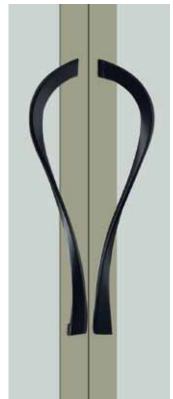

## T1780

base material Uni-Cast Aluminium

available finish Blast Anodized Silver (S) Blast Anodized Pale Gold (G) Blast Anodized Black (B)

Australian handing Australian Left Hand (L) Australian Right Hand (R)

available sizes (mm) Length 610, Centres 570

fixing hole sizes Door 10mm

specification code T1780 - 610 - finish - L T1780 - 610 - finish - R Note: Not Suitable for Glass Doors