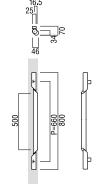

## T3053

base material Stainless Steel

**available finish**Brushed Stainless & Polished
Stainless Steel (BPS)

available sizes (mm) Length 800, Centres 660

fixing hole sizes Door 10mm, Glass 16mm

specification code T3053 - 800 - BPS