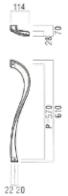

## T1780

base material Uni-Cast Aluminium

available finish Blast Anodized Silver (S) Blast Anodized Pale Gold (G) Blast Anodized Black (B)

Australian handing Australian Left Hand (L) Australian Right Hand (R)

available sizes (mm) Length 610, Centres 570

fixing hole sizes Door 10mm

specification code T1780 - 610 - finish - L T1780 - 610 - finish - R Note: Not Suitable for Glass Doors