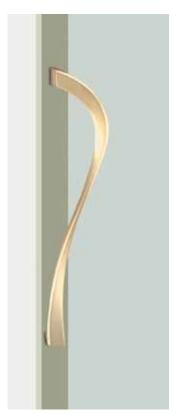

## T1780

base material Uni-Cast Aluminium

available finish Blast Anodized Silver (S) Blast Anodized Pale Gold (G) Blast Anodized Black (B)

Australian handing Australian Left Hand (L) Australian Right Hand (R)

available sizes (mm) Length 610, Centres 570

fixing hole sizes Door 10mm

specification code T1780 - 610 - finish - L T1780 - 610 - finish - R Note: Not Suitable for Glass Doors