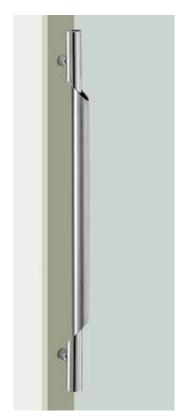

## T3053

base material Stainless Steel

**available finish**Brushed Stainless & Polished
Stainless Steel (BPS)

available sizes (mm) Length 800, Centres 660

fixing hole sizes Door 10mm, Glass 16mm

specification code T3053 - 800 - BPS