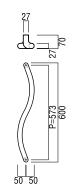

## G2054

**base material** Stainless Steel

**available finish** Hairline Stainless (H) Polished Stainless (P)

**available sizes (mm)** Australian Left Hand (L) Australian Right Hand (R)

**fixing hole sizes** Length 600, Centres 573

fixing hole sizes Door 10mm, Glass 16mm

**specification code** G2054 - 600 - finish - L G2054 - 600 - finish - R