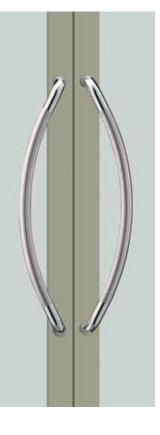

## T3067

base material Stainless Steel

available finish Polished Stainless (P)

available sizes (mm) Length 627, Centres 600

fixing hole sizes Door 10mm, Glass 16mm

specification code T3067 - 627 - P