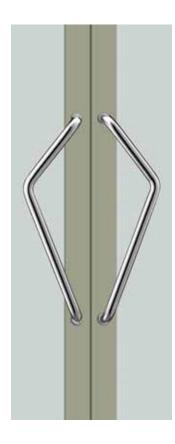

## T5120

base material Stainless Steel

available finish Polished Stainless (P)

available sizes (mm) Length 510, Centres 485

fixing hole sizes Door 10mm, Glass 16mm

specification code T5120 - 510 - P