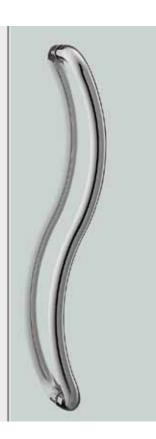

## G2054

**base material** Stainless Steel

**available finish** Hairline Stainless (H) Polished Stainless (P)

**available sizes (mm)** Australian Left Hand (L) Australian Right Hand (R)

**fixing hole sizes** Length 600, Centres 573

fixing hole sizes Door 10mm, Glass 16mm

**specification code** G2054 - 600 - finish - L G2054 - 600 - finish - R