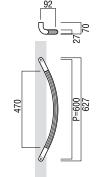

## T3067

base material Stainless Steel

available finish Polished Stainless (P)

available sizes (mm) Length 627, Centres 600

fixing hole sizes Door 10mm, Glass 16mm

specification code T3067 - 627 - P