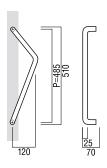

## T5120

base material Stainless Steel

available finish Polished Stainless (P)

available sizes (mm) Length 510, Centres 485

fixing hole sizes Door 10mm, Glass 16mm

specification code T5120 - 510 - P