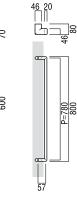

## T5350

base material Stainless Steel

available finish Polished Stainless Steel (PS)

available sizes (mm) Length 800, Centres 780 Length 600, Centres 585 Length 440, Centres 425

fixing hole sizes Door 8mm, Glass 12mm

**specification code** T5350 - 800 - PS T5350 - 600 - PS T5350 - 440 - PS

base material Stainless Steel

available finish Polished Stainless (P)

available sizes (mm) Length 638, Centres 600

fixing hole sizes Door 10mm, Glass 16mm