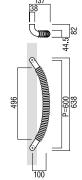

**specification code** T5350 - 800 - PS T5350 - 600 - PS T5350 - 440 - PS

base material Stainless Steel

available finish Polished Stainless (P)

available sizes (mm) Length 638, Centres 600

fixing hole sizes Door 10mm, Glass 16mm

specification code T7210 - 638 - P