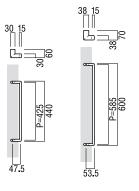

## T5350

base material Stainless Steel

available finish Polished Stainless Steel (PS)

available sizes (mm) Length 800, Centres 780 Length 600, Centres 585 Length 440, Centres 425

fixing hole sizes Door 8mm, Glass 12mm

**specification code** T5350 - 800 - PS T5350 - 600 - PS T5350 - 440 - PS

base material Stainless Steel

available finish Polished Stainless (P)

available sizes (mm) Length 638, Centres 600

fixing hole sizes Door 10mm, Glass 16mm