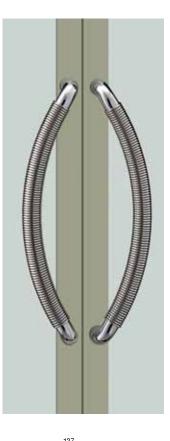

**specification code** T5350 - 800 - PS T5350 - 600 - PS T5350 - 440 - PS

base material Stainless Steel

available finish Polished Stainless (P)

available sizes (mm) Length 638, Centres 600

fixing hole sizes Door 10mm, Glass 16mm

specification code T7210 - 638 - P