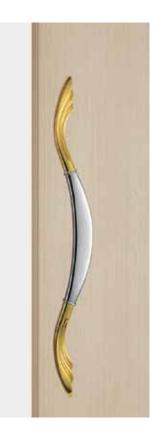

## T3105

base material Brass

available finish Chrome with Polished Brass (CPB)

available sizes (mm) Length 700, Centres 560

**fixing hole sizes** Door 10mm, Glass 16mm

specification code T3105 - 700 - CPB