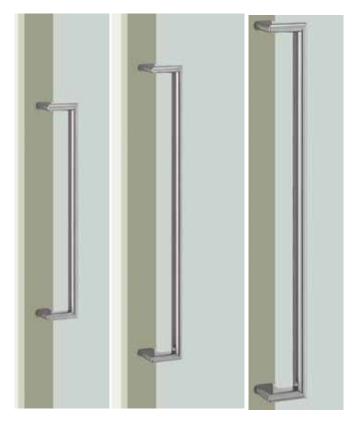

## T5350

base material Stainless Steel

available finish Polished Stainless Steel (PS)

available sizes (mm) Length 800, Centres 780 Length 600, Centres 585 Length 440, Centres 425

fixing hole sizes Door 8mm, Glass 12mm

**specification code** T5350 - 800 - PS T5350 - 600 - PS T5350 - 440 - PS

base material Stainless Steel

available finish Polished Stainless (P)

available sizes (mm) Length 638, Centres 600

fixing hole sizes Door 10mm, Glass 16mm