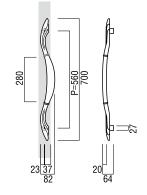

## T3105

base material Brass

available finish Chrome with Polished Brass (CPB)

available sizes (mm) Length 700, Centres 560

**fixing hole sizes** Door 10mm, Glass 16mm

specification code T3105 - 700 - CPB