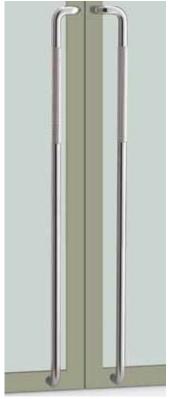

## T2638

base material Stainless Steel

available finish Hairline and Polished Stainless (S)

Australian handing Australian Left Hand (L) Australian Right Hand (R)

available sizes (mm) Length 1400, Centres 1366

fixing hole sizes Door 10mm, Glass 16mm

**specification code** T2638 - 1300 - S - L T2638 - 1300 - S - R