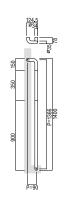

## T2638

base material Stainless Steel

available finish Hairline and Polished Stainless (S)

Australian handing Australian Left Hand (L) Australian Right Hand (R)

available sizes (mm) Length 1400, Centres 1366

fixing hole sizes Door 10mm, Glass 16mm

**specification code** T2638 - 1300 - S - L T2638 - 1300 - S - R