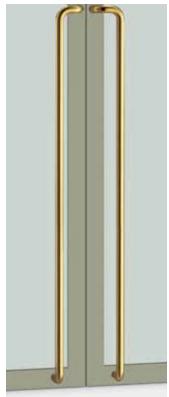

## T7036

**base material** Stainless Steel, Brass

available finish Polished Stainless (PS) Polished Brass (PB)

Australian handing Australian Left Hand (L) Australian Right Hand (R)

available sizes (mm) Length 1300, Centres 1273

fixing hole sizes Door 10mm, Glass 16mm

**specification code** T7036 - 1300 - finish - L T7036 - 1300 - finish - R