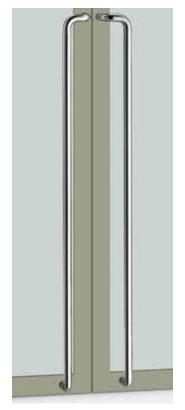

## T7036

**base material** Stainless Steel, Brass

available finish Polished Stainless (PS) Polished Brass (PB)

Australian handing Australian Left Hand (L) Australian Right Hand (R)

available sizes (mm) Length 1300, Centres 1273

fixing hole sizes Door 10mm, Glass 16mm

**specification code** T7036 - 1300 - finish - L T7036 - 1300 - finish - R