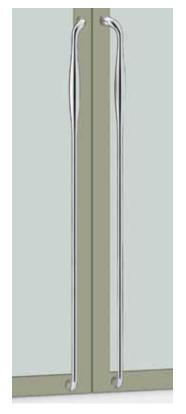

## T3305

base material Stainless Steel

available finish Polished Stainless (P)

Australian handing Australian Left Hand (L) Australian Right Hand (R)

available sizes (mm) Length 1300, Centres 1265

fixing hole sizes Door 10mm, Glass 16mm

**specification code** T3305 - 1300 - P - L T3305 - 1300 - P - R