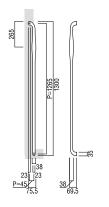

## T3305

base material Stainless Steel

available finish Polished Stainless (P)

Australian handing Australian Left Hand (L) Australian Right Hand (R)

available sizes (mm) Length 1300, Centres 1265

fixing hole sizes Door 10mm, Glass 16mm

**specification code** T3305 - 1300 - P - L T3305 - 1300 - P - R