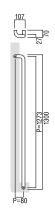

## T7036

**base material** Stainless Steel, Brass

available finish Polished Stainless (PS) Polished Brass (PB)

Australian handing Australian Left Hand (L) Australian Right Hand (R)

available sizes (mm) Length 1300, Centres 1273

fixing hole sizes Door 10mm, Glass 16mm

**specification code** T7036 - 1300 - finish - L T7036 - 1300 - finish - R