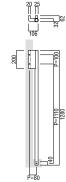

#### T2113

base material Stainless Steel

available finish Polished Stainless (PS)

Australian handing Australian Left Hand (L) Australian Right Hand (R)

available sizes (mm) Length 1297, Centres 1270

fixing hole sizes Door 10mm, Glass 16mm

specification code T2113 - 1297 - PS - L T2113 - 1297 - PS - R