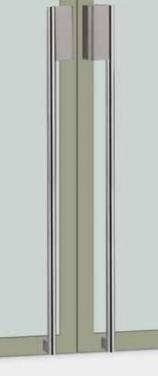

#### T2113

base material Stainless Steel

available finish Polished Stainless (PS)

Australian handing Australian Left Hand (L) Australian Right Hand (R)

available sizes (mm) Length 1297, Centres 1270

fixing hole sizes Door 10mm, Glass 16mm

specification code T2113 - 1297 - PS - L T2113 - 1297 - PS - R