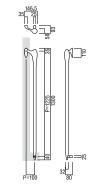

#### **T9700**

base material Stainless Steel

available finish Polished Stainless (PS) Hairline Stainless Steel & Polished Stainless Steel (HS)

Australian handing Australian Left Hand (L) Australian Right Hand (R)

available sizes (mm) Length 1280, Centres 1110

fixing hole sizes Door 10mm, Glass 16mm

specification code T9700 - 1280 - finish - L T9700 - 1280 - finish - R