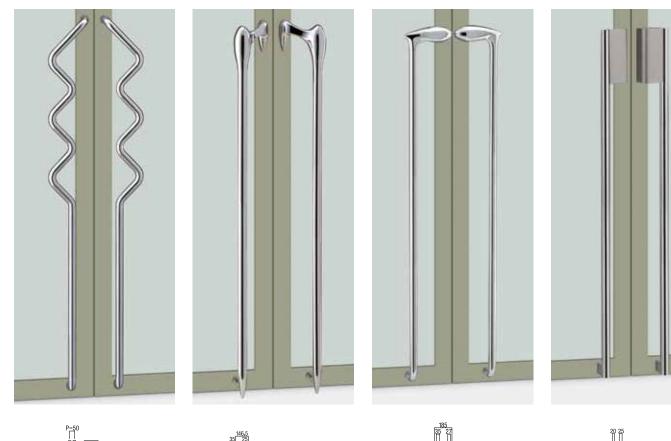

## SEMI-LONG ENTRY PULLS by Elmes of Japan

#### T2113

base material Stainless Steel

available finish Polished Stainless (PS)

Australian handing Australian Left Hand (L) Australian Right Hand (R)

available sizes (mm) Length 1297, Centres 1270

fixing hole sizes Door 10mm, Glass 16mm

specification code T2113 - 1297 - PS - L T2113 - 1297 - PS - R