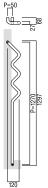

# T3350

base material Stainless Steel

available finish Polished Stainless (PS)

Australian handing Australian Left Hand (L) Australian Right Hand (R)

available sizes (mm) Length 1300, Centres 1225

fixing hole sizes Door 10mm

specification code T3350 - 1300 - PS - L T3350 - 1300 - PS - R

Note: Not Suitable for Glass Doors

### T3351

base material Stainless Steel

available finish Polished Stainless (PS)

Australian handing Australian Left Hand (L) Australian Right Hand (R)

available sizes (mm) Length 1300, Centres 1257.5

fixing hole sizes Door 10mm

specification code . T3351 - 1300 - PS - L T3351 - 1300 - PS - R

Note: Not Suitable for Glass Doors