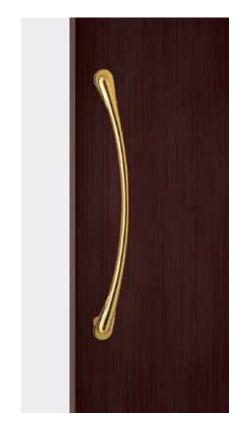

available sizes (mm) Length 600, Centres 545

fixing hole sizes Door 10mm, Glass 16mm

specification code T3385 - 600 - PB