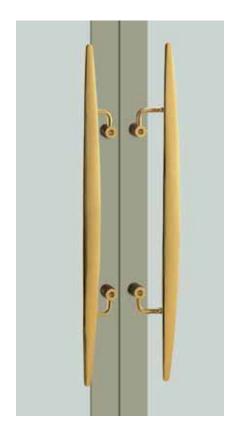

## MEDIUM ENTRY PULLS by Elmes of Japan

**T987** 

base material Brass

available finish Polished Brass & Blast Brass (B)

available sizes (mm) Length 750, Centres 360

fixing hole sizes Door 10mm, Glass 16mm

specification code T987 - 750 - B