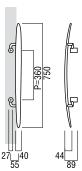

## MEDIUM ENTRY PULLS by Elmes of Japan

**T987** 

base material Brass

available finish Polished Brass & Blast Brass (B)

available sizes (mm) Length 750, Centres 360

fixing hole sizes Door 10mm, Glass 16mm

specification code T987 - 750 - B