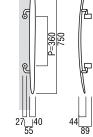

## MEDIUM ENTRY PULLS by Elmes of Japan

**T987** 

base material Brass

available finish Polished Brass & Blast Brass (B)

available sizes (mm) Length 750, Centres 360

fixing hole sizes Door 10mm, Glass 16mm

specification code T987 - 750 - B