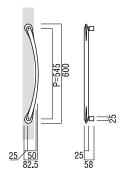

base material Brass

available finish Polished Brass (PB)

available sizes (mm) Length 500, Centres 425

fixing hole sizes Door 10mm, Glass 16mm

specification code T3384 - 500 - PB

T3385

base material Brass

available finish Polished Brass (PB)

available sizes (mm) Length 600, Centres 545

fixing hole sizes Door 10mm, Glass 16mm

specification code T3385 - 600 - PB