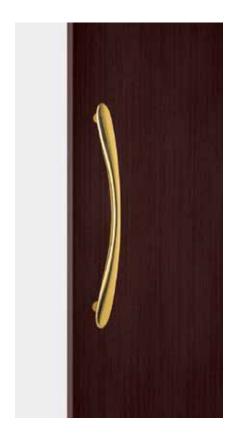

base material Brass

available finish Polished Brass (PB)

available sizes (mm) Length 500, Centres 425

fixing hole sizes Door 10mm, Glass 16mm

specification code T3384 - 500 - PB

T3385

base material Brass

available finish Polished Brass (PB)