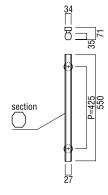

### T330

base material Stainless Steel

available finish Hairline Stainless Steel (H)

available sizes (mm) Length 550, Centres 425

fixing hole sizes Door 8mm, Glass 12mm

specification code T330 - 700 - H