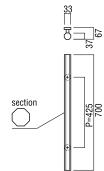

### T330

base material Stainless Steel

available finish Hairline Stainless Steel (H)

available sizes (mm) Length 550, Centres 425

fixing hole sizes Door 8mm, Glass 12mm

specification code T330 - 700 - H

### **T380**

base material Copper

available finish Oxidized, Black & Brass, Oxidized Black legs (B)

available sizes (mm) Length 700, Centres 425

fixing hole sizes Door 10mm, Glass 16mm

specification code T380 - 700 - B

#### G380

base material Copper

available finish Oxidized, Black & Brass, Oxidized Black legs (B)

available sizes (mm) Length 700, Centres 425

fixing hole sizes Door 10mm, Glass 16mm

specification code G380 - 700 - B