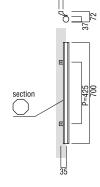

### **T380**

base material Copper

available finish Oxidized, Black & Brass, Oxidized Black legs (B)

available sizes (mm) Length 700, Centres 425

fixing hole sizes Door 10mm, Glass 16mm

specification code T380 - 700 - B

#### G380

base material Copper

available finish Oxidized, Black & Brass, Oxidized Black legs (B)

available sizes (mm) Length 700, Centres 425

fixing hole sizes Door 10mm, Glass 16mm

specification code G380 - 700 - B