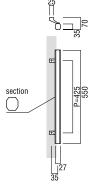

## G330

**base material** Stainless Steel

<mark>available finish</mark> Hairline Stainless Steel (H)

available sizes (mm) Length 550, Centres 425

fixing hole sizes Door 10mm, Glass 16mm

**specification code** G330 - 550 - H