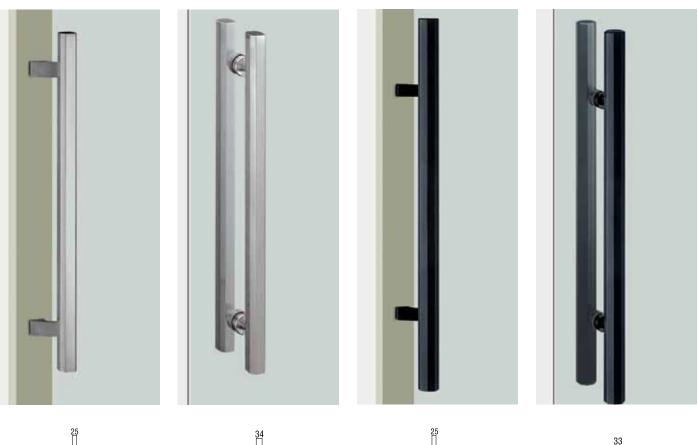

### T330

base material Stainless Steel

available finish Hairline Stainless Steel (H)

available sizes (mm) Length 550, Centres 425

fixing hole sizes Door 8mm, Glass 12mm

specification code T330 - 700 - H

## G330

**base material** Stainless Steel

<mark>available finish</mark> Hairline Stainless Steel (H)

available sizes (mm) Length 550, Centres 425

fixing hole sizes Door 10mm, Glass 16mm

**specification code** G330 - 550 - H

### **T380**

base material Copper

available finish Oxidized, Black & Brass, Oxidized Black legs (B)

available sizes (mm) Length 700, Centres 425

fixing hole sizes Door 10mm, Glass 16mm

specification code T380 - 700 - B

#### G380

base material Copper

available finish Oxidized, Black & Brass, Oxidized Black legs (B)

available sizes (mm) Length 700, Centres 425

fixing hole sizes Door 10mm, Glass 16mm

specification code G380 - 700 - B