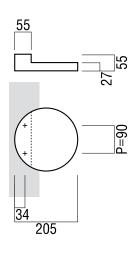

### T4260

**base material** Uni-Cast Aluminium

available finish Blast Anodized Silver Colour (S)

available sizes (mm) See dimension image above

fixing hole sizes Door 10mm, Glass 16mm

specification code T4260 - 205 - S