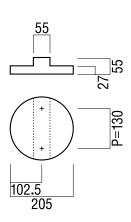

## G4260

base material Uni-Cast Aluminium

available finish Blast Anodized Silver Colour (S)

available sizes (mm) See dimension image above

fixing hole sizes Door 10mm, Glass 16mm

specification code G4260 - 205 - S