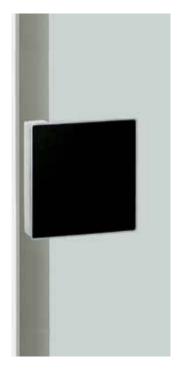

#### T5701

base material Laminated Veneer & Stainless Steel

available finish Black & Stainless Steel Hairline (B)

available sizes (mm) See dimension image above

fixing hole sizes Door 10mm, Glass 16mm

specification code T5701 - 200 - B