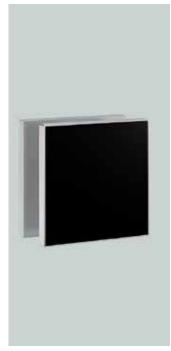

#### **G5701**

base material Laminated Veneer & Stainless Steel

available finish Black & Stainless Steel Hairline (B)

available sizes (mm) See dimension image above

fixing hole sizes Door 10mm, Glass 16mm

specification code G5701 - 200 - B