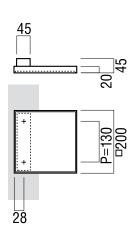

#### T5701

base material Laminated Veneer & Stainless Steel

available finish Black & Stainless Steel Hairline (B)

available sizes (mm) See dimension image above

fixing hole sizes Door 10mm, Glass 16mm

specification code T5701 - 200 - B