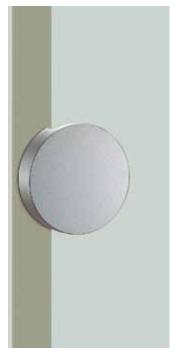

### T4260

**base material** Uni-Cast Aluminium

available finish Blast Anodized Silver Colour (S)

available sizes (mm) See dimension image above

fixing hole sizes Door 10mm, Glass 16mm

specification code T4260 - 205 - S