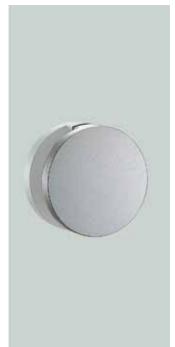

## G4260

base material Uni-Cast Aluminium

available finish Blast Anodized Silver Colour (S)

available sizes (mm) See dimension image above

fixing hole sizes Door 10mm, Glass 16mm

specification code G4260 - 205 - S