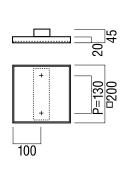

#### **G5701**

base material Laminated Veneer & Stainless Steel

available finish Black & Stainless Steel Hairline (B)

available sizes (mm) See dimension image above

fixing hole sizes Door 10mm, Glass 16mm

specification code G5701 - 200 - B